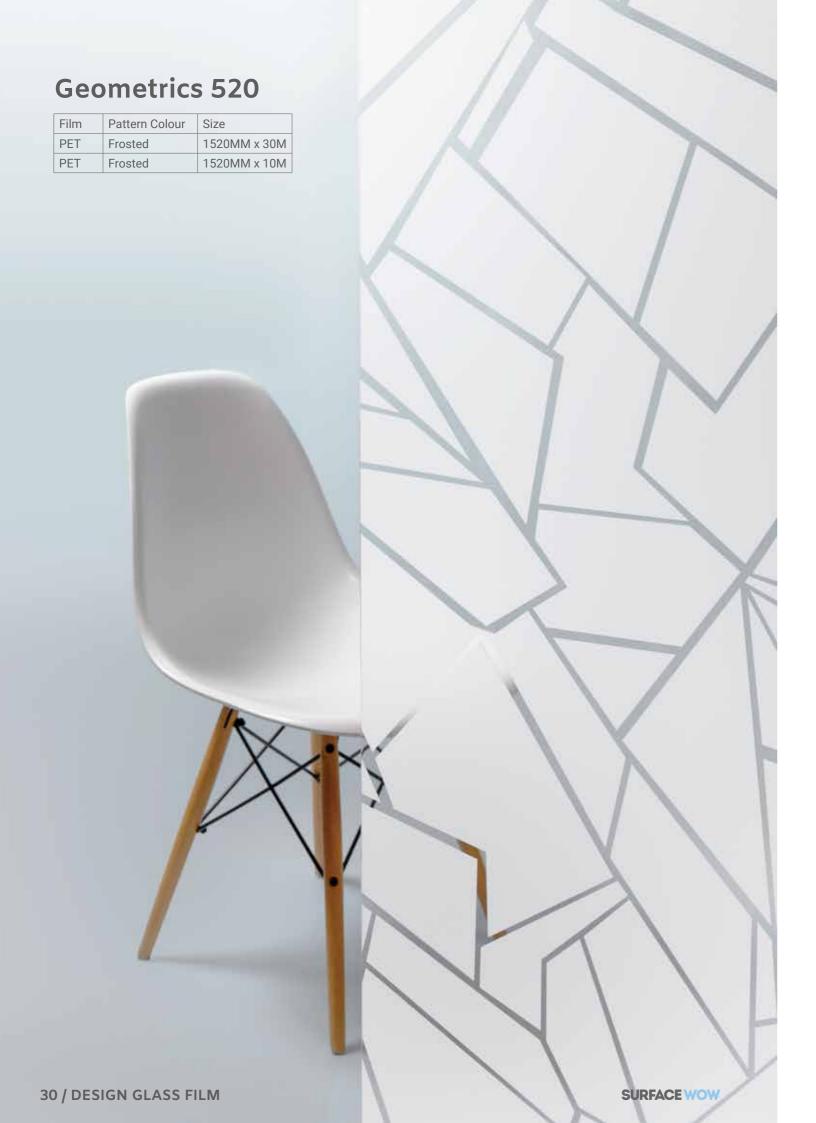

# **Geometrics 478**

|     | Pattern Colour | Size         |
|-----|----------------|--------------|
| PET | Frosted        | 1520MM x 30M |
| DET | Erected        | 1520MM × 10M |

32 / DESIGN GLASS FILM SURFACE WOW