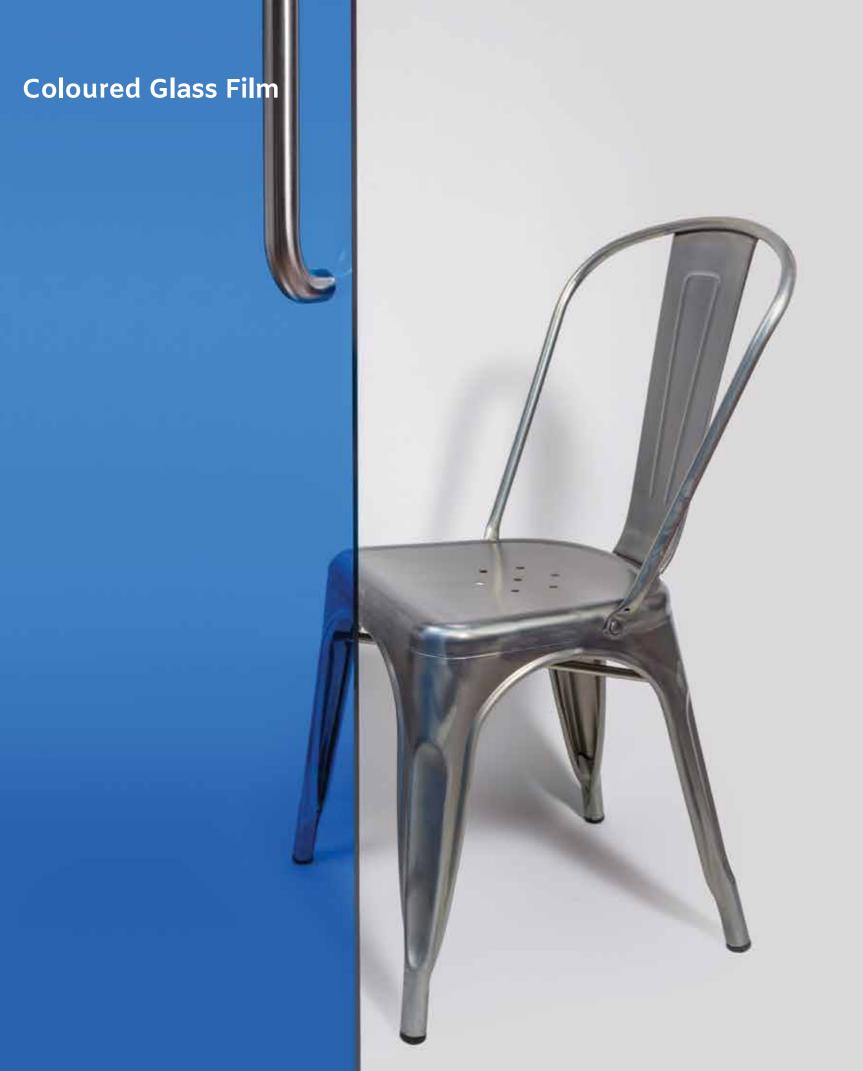

## **Coloured Glass Film**

| Film | Size         |
|------|--------------|
| PET  | 1520MM x 30M |
| PET  | 1520MM x 10M |

Blue Ocean 60685

Blue Azur 61185

Blue Turquoise 63545

Lilas 67047

Violet 60487

Raspberry 61133