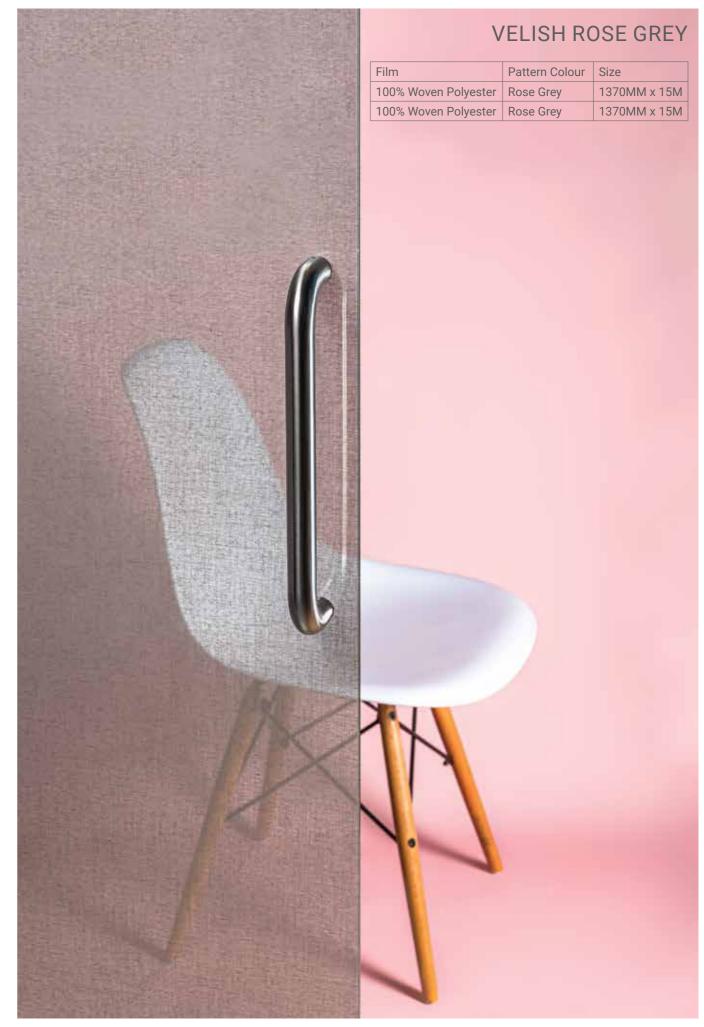

# Veilish

Go beyond traditional window coverings

Explore our warm, natural fabrics to dress up your windows. Veilish can act as a self-adhesive net curtain and is the ideal non-pvc alternative to traditional architectural & decorative window films and foils.

- 100% polyester fabric
- Self-adhesive
- Semi-transparent
- UV-resistant
- Cooling effect
- Creates privacy

70 / GLASS VINYL **SURFACE WOW SURFACE WOW GLASS VINYL / 71** 