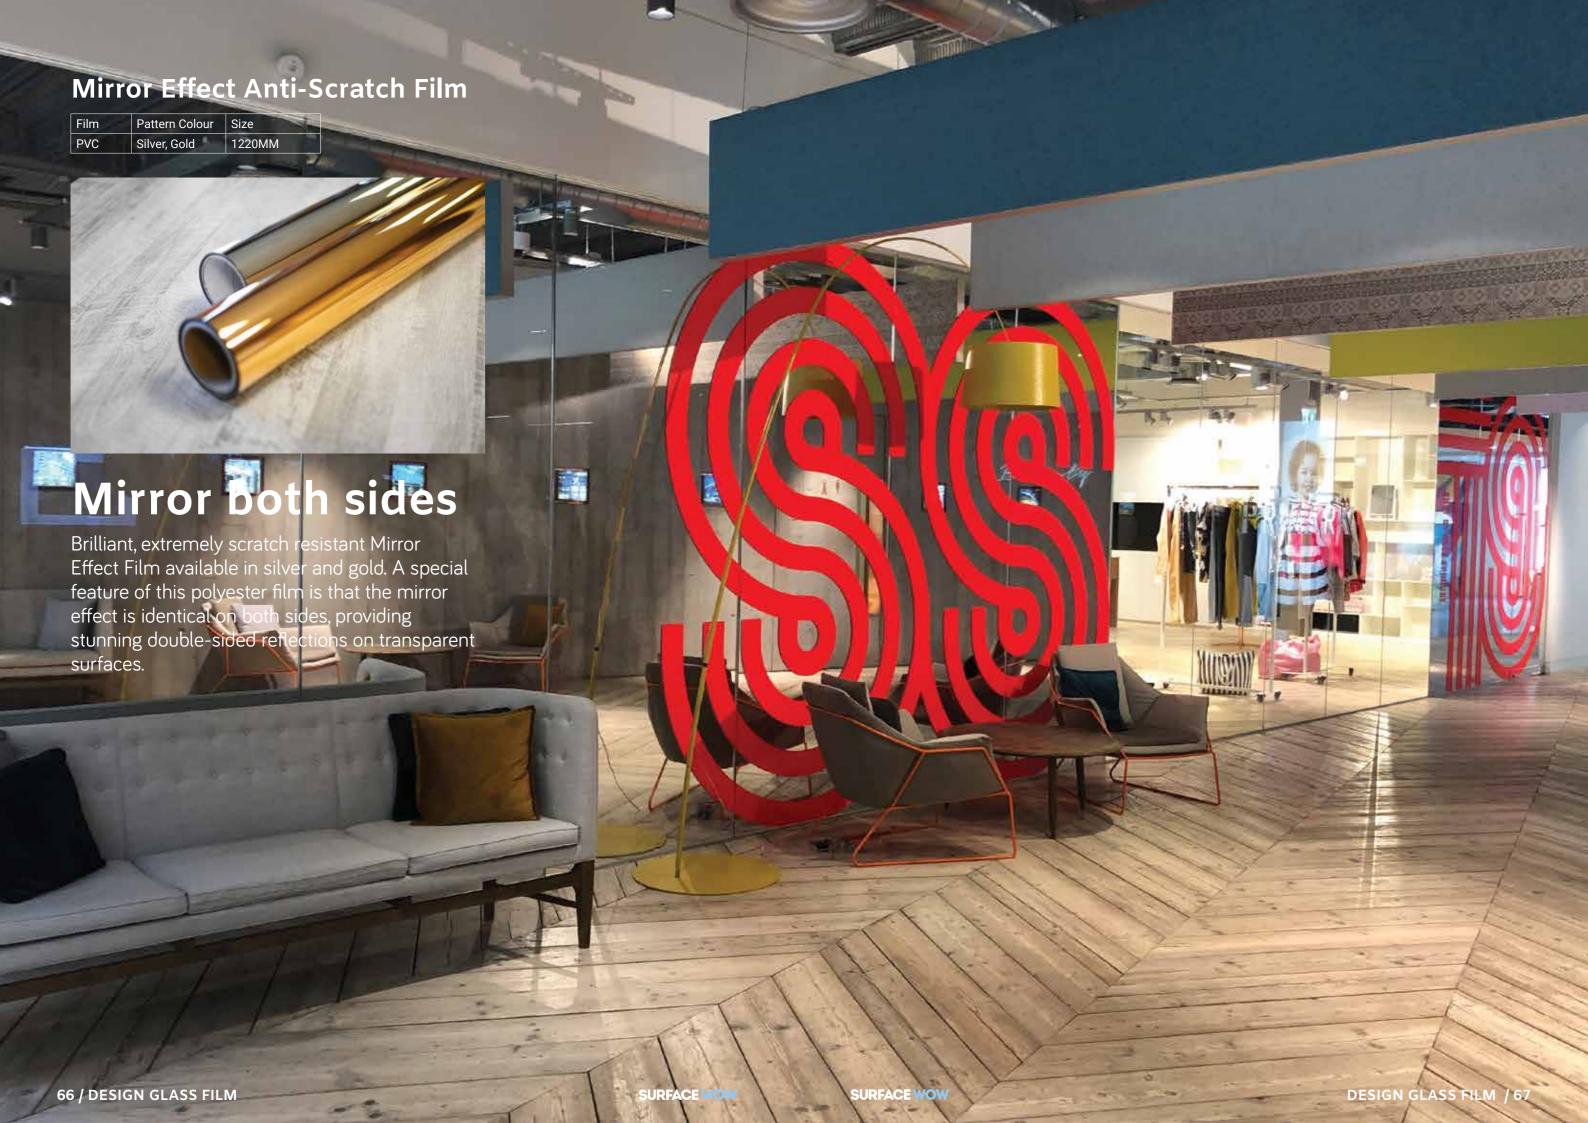

# Silver Etched Glass

### **Polymeric Glass Decoration Film**

Silver etched utilises a semi-opaque, matt, calendered PVC that is suitable for use on a wide variety of clean, dry surfaces. The film has been formulated to promote medium-term, exterior durability, whilst the liner has been engineered to deliver outstanding lay flat properties. It also incorporates a solvent based adhesive with bubble-free technology to facilitate application, making it a more user-friendly option than the 'standard' product.