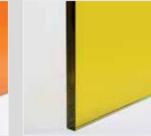

## **Coloured Glass Film**

| Film | Size         |
|------|--------------|
| PET  | 1520MM x 30M |
| PET  | 1520MM x 10M |

Blue Ocean 60685

Blue Azur 61185

Blue Turquoise 63545

Lilas 67047

Violet 60487

Raspberry 61133

Bronze 60259

Noir 60210

Red Vermillion 60193

Framboise 61133

Fuchsia 60026

Rose 60366

Orange 61052

Yellow 61011

Mint Green 60894

Spring Green 61214

48 / DESIGN GLASS FILM **DESIGN GLASS FILM / 49** SURFACE WOW SURFACE WOW