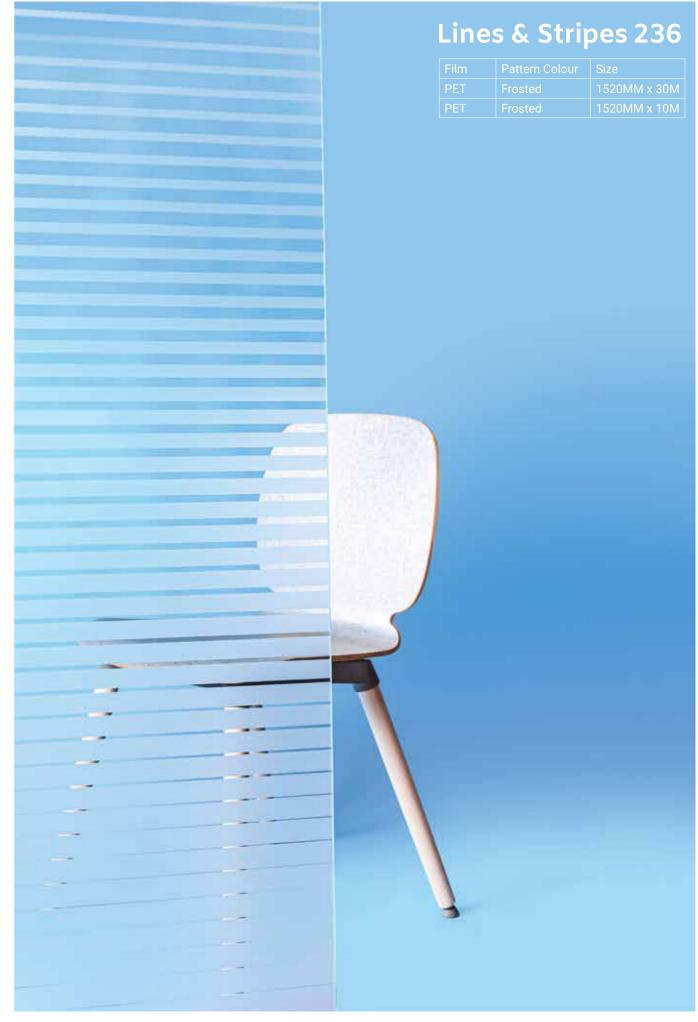

individual design ideas to give your glass a fine design or the WOW factor.

SURFACE WOW Source only the best materials from around the world.

Check out our full range at: signanddigital.com





A dynamic collection of pre-designed window films from Geometrics and Lines to Fades and **Etches, Writable and Mirror Films.** 











# **The Facts**

SD+ Design Glass Films have been especially developed as a solution for Interior Glass Manifestation.

| Material  | PET 23 Microns           |
|-----------|--------------------------|
| Adhesive  | Acrylic 13GR/M2          |
| Linear    | Siliconed PET 23 Microns |
| Thickness | 23 Microns               |







Standard g Euroclasse

Gaurantee
10 years
(for glazing
not exposed
to sun)









16 / DESIGN GLASS FILM SURFACE WOW

















24 / DESIGN GLASS FILM SURFACE WOW





SURFACEWOW

DESIGN GLASS FILM / 27



SURFACE WOW

# **Geometrics 478**

|     | Pattern Colour | Size         |
|-----|----------------|--------------|
| PET | Frosted        | 1520MM x 30M |
| DET | Erected        | 1520MM × 10M |











32 / DESIGN GLASS FILM SURFACE WOW





















42 / DESIGN GLASS FILM SURFACE WOW









46 / DESIGN GLASS FILM SURFACE WOW



## **Coloured Glass Film**

| Film | Size         |
|------|--------------|
| PET  | 1520MM x 30M |
| PET  | 1520MM x 10M |











Blue Ocean 60685

Blue Azur 61185

Blue Turquoise 63545

Lilas 67047









Violet 60487

Raspberry 61133

Bronze 60259

Noir 60210









Red Vermillion 60193

Framboise 61133

Fuchsia 60026

Rose 60366









Orange 61052

Yellow