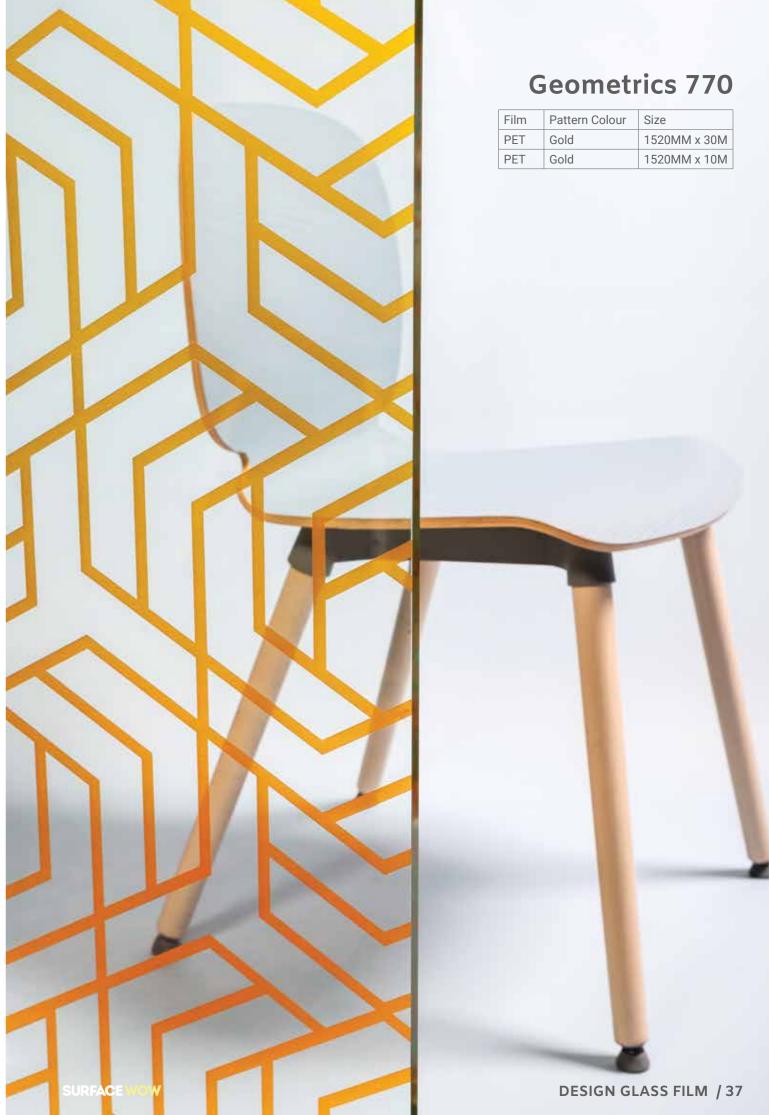

# **The Facts**

SD+ Design Glass Films have been especially developed as a solution for Interior Glass Manifestation.

| Material  | PET 23 Microns           |
|-----------|--------------------------|
| Adhesive  | Acrylic 13GR/M2          |
| Linear    | Siliconed PET 23 Microns |
| Thickness | 23 Microns               |







Standard g Euroclasse

Gaurantee
10 years
(for glazing
not exposed
to sun)









16 / DESIGN GLASS FILM SURFACE WOW

















24 / DESIGN GLASS FILM SURFACE WOW





SURFACEWOW

DESIGN GLASS FILM / 27



SURFACE WOW

# **Geometrics 478**

|     | Pattern Colour | Size         |
|-----|----------------|--------------|
| PET | Frosted        | 1520MM x 30M |
| DET | Erected        | 1520MM × 10M |











32 / DESIGN GLASS FILM SURFACE WOW





















42 / DESIGN GLASS FILM SURFACE WOW









46 / DESIGN GLASS FILM SURFACE WOW



## **Coloured Glass Film**

| Film | Size         |
|------|--------------|
| PET  | 1520MM x 30M |
| PET  | 1520MM x 10M |











Blue Ocean 60685

Blue Azur 61185

Blue Turquoise 63545

Lilas 67047









Violet 60487

Raspberry 61133

Bronze 60259

Noir 60210









Red Vermillion 60193

Framboise 61133

Fuchsia 60026

Rose 60366









Orange 61052

Yellow 61011

Mint Green 60894

Spring Green 61214

48 / DESIGN GLASS FILM **DESIGN GLASS FILM / 49** SURFACE WOW SURFACE WOW

## **Translucent Frosted 356**

| Film | Pattern Colour | Size         |
|------|----------------|--------------|
| PET  | Frosted        | 1520MM x 30M |
| PET  | Frosted        | 1520MM x 10M |





50 / DESIG