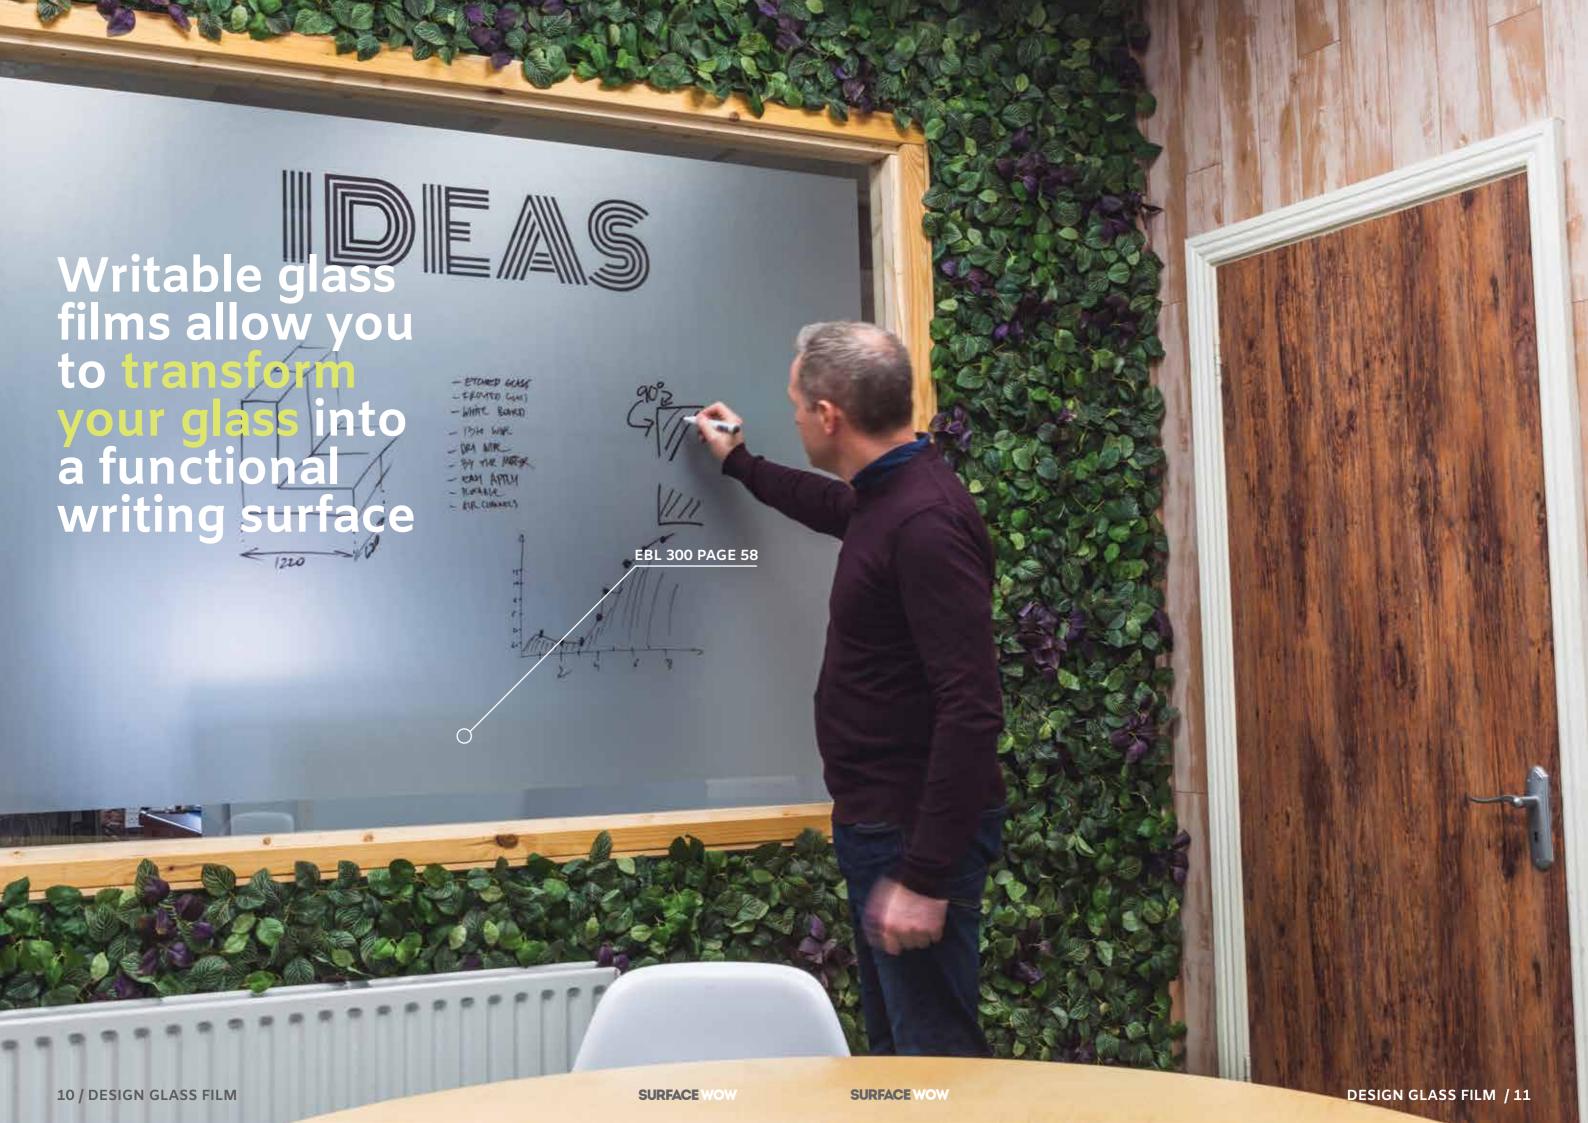

# The design film that can be plotted for creative glass designs

These transparent films are printed with beautiful white patterns to give a simple yet stylish look offering scratch resistance privacy. They are perfect for long term decoration and the PVC film can be plotted to create amazing design.

# The coloured PVC transparent film can be plotted for creative glass designs.

This range of high quality PVC films lets you create high impact decorations on indoor and outdoor glass surfaces and performs amazingly when plotted so you can create amazing designs to your heart's content.