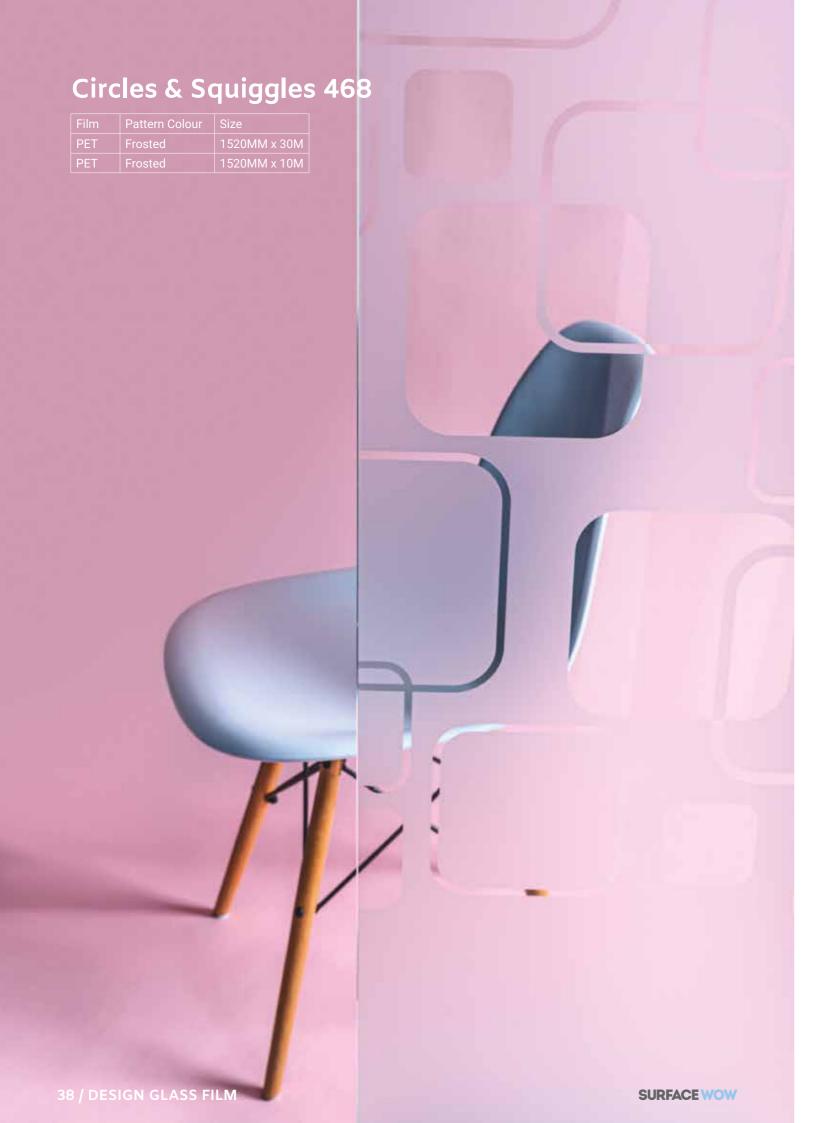

# **The Facts**

SD+ Design Glass Films have been especially developed as a solution for Interior Glass Manifestation.

| Material  | PET 23 Microns           |
|-----------|--------------------------|
| Adhesive  | Acrylic 13GR/M2          |
| Linear    | Siliconed PET 23 Microns |
| Thickness | 23 Microns               |







Standard g Euroclasse

Gaurantee
10 years
(for glazing
not exposed
to sun)









16 / DESIGN GLASS FILM SURFACE WOW

















24 / DESIGN GLASS FILM SURFACE WOW





SURFACEWOW

DESIGN GLASS FILM / 27



SURFACE WOW

# **Geometrics 478**

|     | Pattern Colour | Size         |
|-----|----------------|--------------|
| PET | Frosted        | 1520MM x 30M |
| DET | Erected        | 1520MM × 10M |











32 / DESIGN GLASS FILM SURFACE WOW





















42 / DESIGN GLASS FILM SURFACE WOW









46 / DESIGN GLASS FILM SURFACE WOW



## **Coloured Glass Film**

| Film | Size         |
|------|--------------|
| PET  | 1520MM x 30M |
| PET  | 1520MM x 10M |











Blue Ocean 60685

Blue Azur 61185

Blue Turquoise 63545

Lilas 67047









Violet 60487

Raspberry 61133

Bronze 60259

Noir 60210









Red Vermillion 60193

Framboise 61133

Fuchsia 60026

Rose 60366









Orange 61052

Yellow 61011

Mint Green 60894

Spring Green 61214

48 / DESIGN GLASS FILM **DESIGN GLASS FILM / 49** SURFACE WOW SURFACE WOW

## **Translucent Frosted 356**

| Film | Pattern Colour | Size         |
|------|----------------|--------------|
| PET  | Frosted        | 1520MM x 30M |
| PET  | Frosted        | 1520MM x 10M |





50 / DESIGN