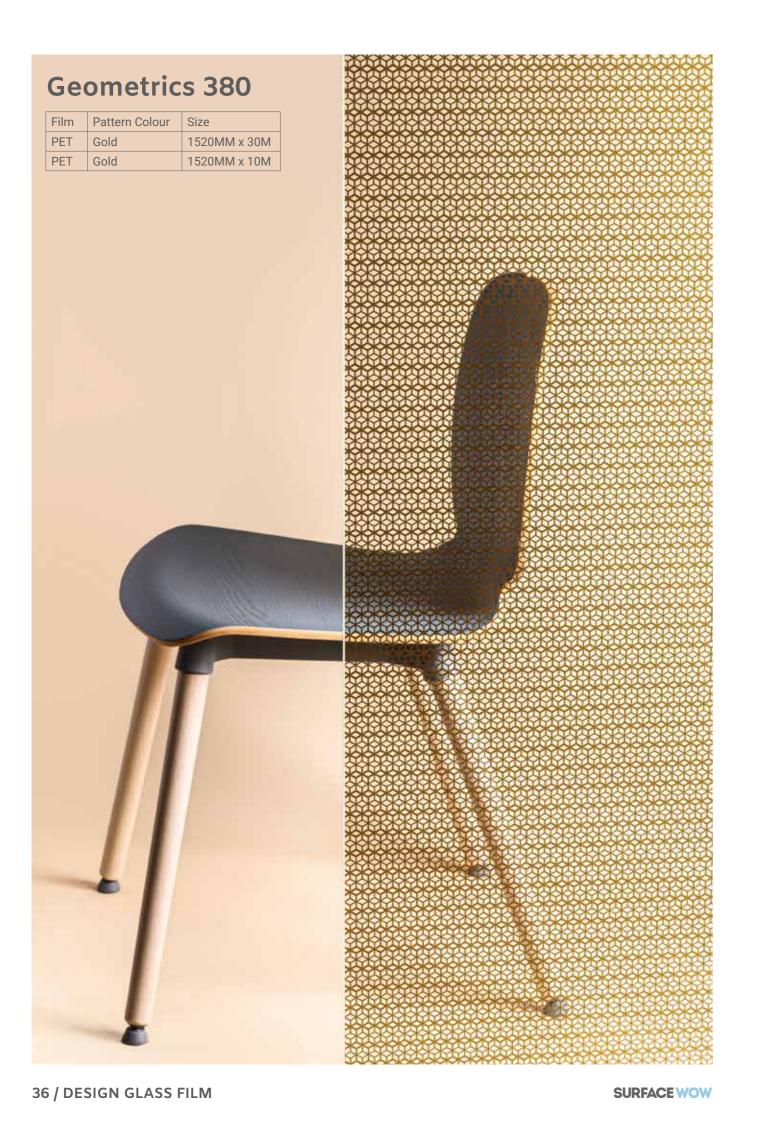

# **The Facts**

SD+ Design Glass Films have been especially developed as a solution for Interior Glass Manifestation.

| Material  | PET 23 Microns           |
|-----------|--------------------------|
| Adhesive  | Acrylic 13GR/M2          |
| Linear    | Siliconed PET 23 Microns |
| Thickness | 23 Microns               |







Standard g Euroclasse

Gaurantee
10 years
(for glazing
not exposed
to sun)









16 / DESIGN GLASS FILM SURFACE WOW

















24 / DESIGN GLASS FILM SURFACE WOW





SURFACEWOW

DESIGN GLASS FILM / 27



SURFACE WOW

# **Geometrics 478**

|     | Pattern Colour | Size         |
|-----|----------------|--------------|
| PET | Frosted        | 1520MM x 30M |
| DET | Erected        | 1520MM × 10M |











32 / DESIGN GLASS FILM SURFACE WOW





















42 / DESIGN GLASS FILM SURFACE WOW









46 / DESIGN GLASS FILM SURFACE WOW



## **Coloured Glass Film**

| Film | Size         |
|------|--------------|
| PET  | 1520MM x 30M |
| PET  | 1520MM x 10M |











Blue Ocean 60685

Blue Azur 61185

Blue Turquoise 63545

Lilas 67047









Violet 60487

Raspberry 61133

Bronze 60259

Noir 60210









Red Vermillion 60193

Framboise 61133

Fuchsia 60026

Rose 60366









Orange 61052

Yellow 61011

Mint Green 60894

Spring Green 61214

48 / DESIGN GLASS FILM **DESIGN GLASS FILM / 49** SURFACE WOW SURFACE WOW

## **Translucent Frosted 356**

| Film | Pattern Colour | Size         |
|------|----------------|--------------|
| PET  | Frosted        | 1520MM x 30M |
| PET  | Frosted        | 1520MM x 10M |





50 / DES