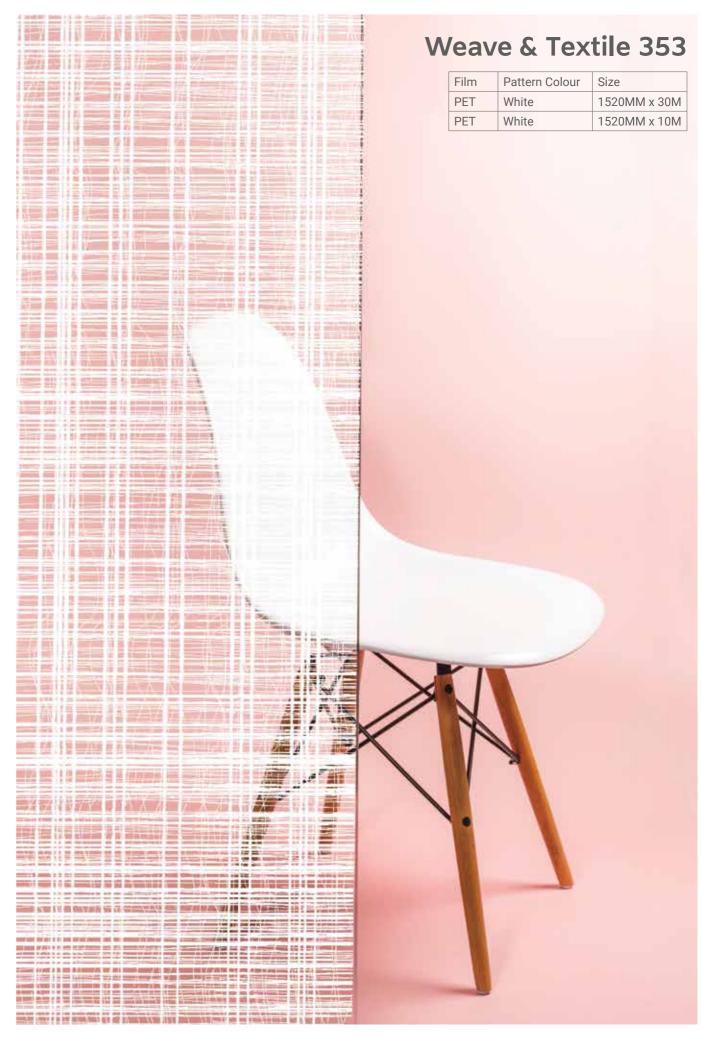

een especially developed as a solution for Interior Glass Manifestation.

| Material  | PET 23 Microns           |
|-----------|--------------------------|
| Adhesive  | Acrylic 13GR/M2          |
| Linear    | Siliconed PET 23 Microns |
| Thickness | 23 Microns               |







Standard g Euroclasse

Gaurantee
10 years
(for glazing
not exposed
to sun)









16 / DESIGN GLASS FILM SURFACE WOW

















24 / DESIGN GLASS FILM SURFACE WOW





SURFACEWOW

DESIGN GLASS FILM / 27



SURFACE WOW

# **Geometrics 478**

|     | Pattern Colour | Size         |
|-----|----------------|--------------|
| PET | Frosted        | 1520MM x 30M |
| DET | Erected        | 1520MM × 10M |











32 / DESIGN GLASS FILM SURFACE WOW





















42 / DESIGN GLASS FILM SURFACE WOW









46 / DESIGN GLASS FILM SURFACE WOW



## **Coloured Glass Film**

| Film | Size         |
|------|--------------|
| PET  | 1520MM x 30M |
| PET  | 1520MM x 10M |











Blue Ocean 60685

Blue Azur 61185

Blue Turquoise 63545

Lilas 67047









Violet 60487

Raspberry 61133

Bronze 60259

Noir 60210









Red Vermillion 60193

Framboise 61133

Fuchsia 60026

Rose 60366









Orange 61052

Yellow 61011

Mint Green 60894

Spring Green 61214

48 / DESIGN GLASS FILM **DESIGN GLASS FILM / 49** SURFACE WOW SURFACE WOW

## **Translucent Frosted 356**

| Film | Pattern Colour | Size         |
|------|----------------|--------------|
| PET  | Frosted        | 1520MM x 30M |
| PET  | Frosted        | 1520MM x 10M |





50 / DESIGN GLASS FILM

DESIGN GLASS FILM / 51

# A unique pop