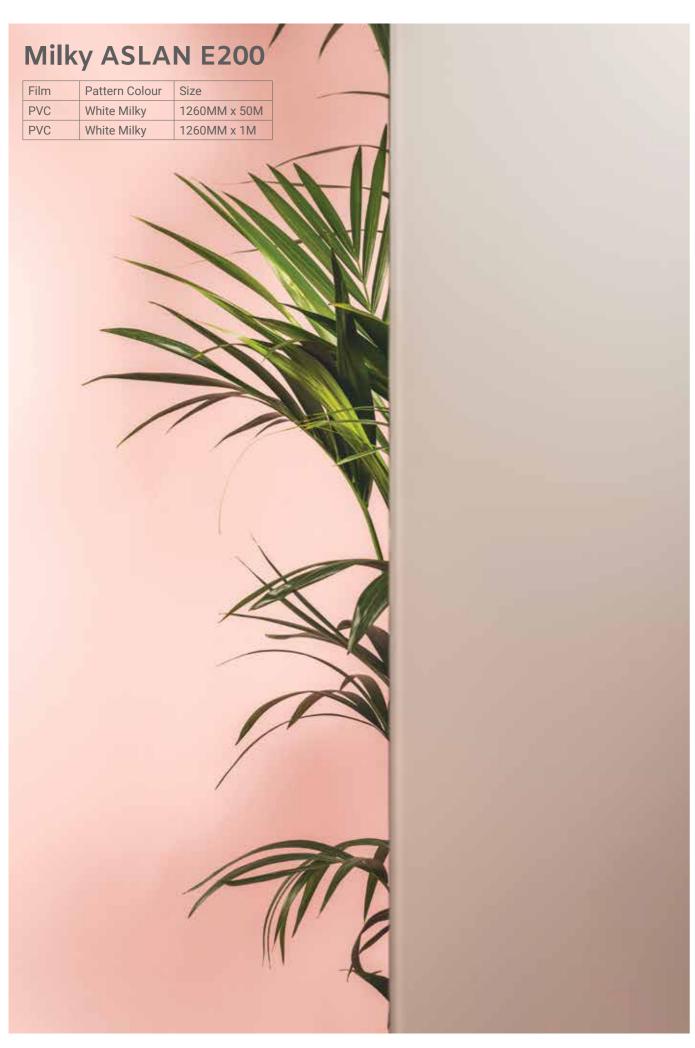

54 / DESIGN GLASS FILM

**SURFACE WOW** 

SURFACE VOW

**Dusty ASLAN E210** 

|   | Film | Pattern Colour | Size         |  |
|---|------|----------------|--------------|--|
|   | PVC  | Silver Dusted  | 1260MM x 50M |  |
| , | PVC  | Silver Dusted  | 1260MM x 1M  |  |