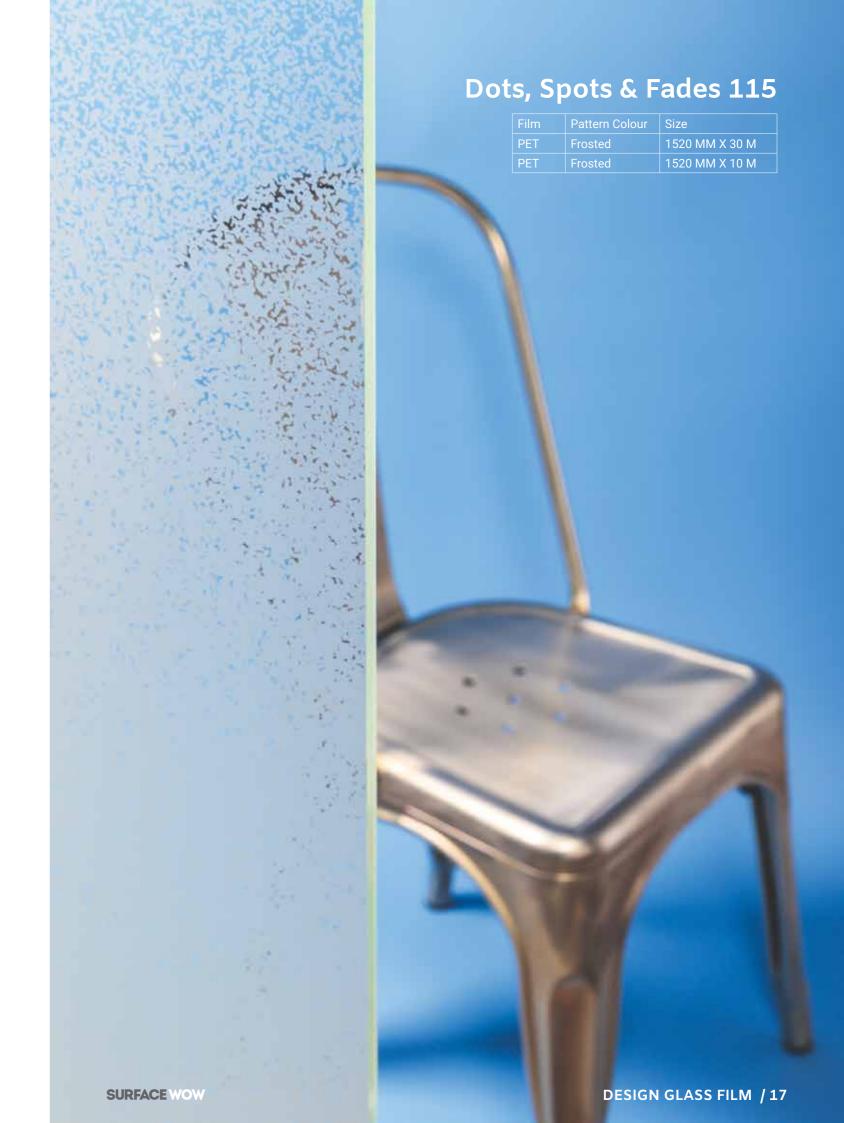

# **The Facts**

SD+ Design Glass Films have been especially developed as a solution for Interior Glass Manifestation.

| Material  | PET 23 Microns           |
|-----------|--------------------------|
| Adhesive  | Acrylic 13GR/M2          |
| Linear    | Siliconed PET 23 Microns |
| Thickness | 23 Microns               |