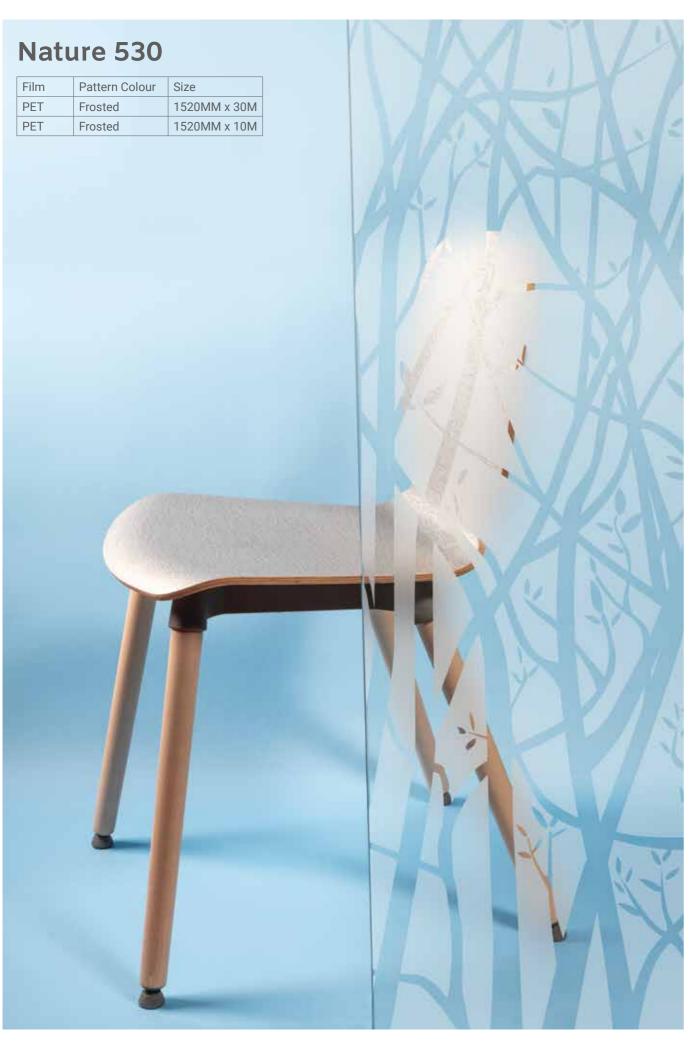

# **Geometrics 478**

|     | Pattern Colour | Size         |
|-----|----------------|--------------|
| PET | Frosted        | 1520MM x 30M |
| DET | Erected        | 1520MM × 10M |

32 / DESIGN GLASS FILM SURFACE WOW