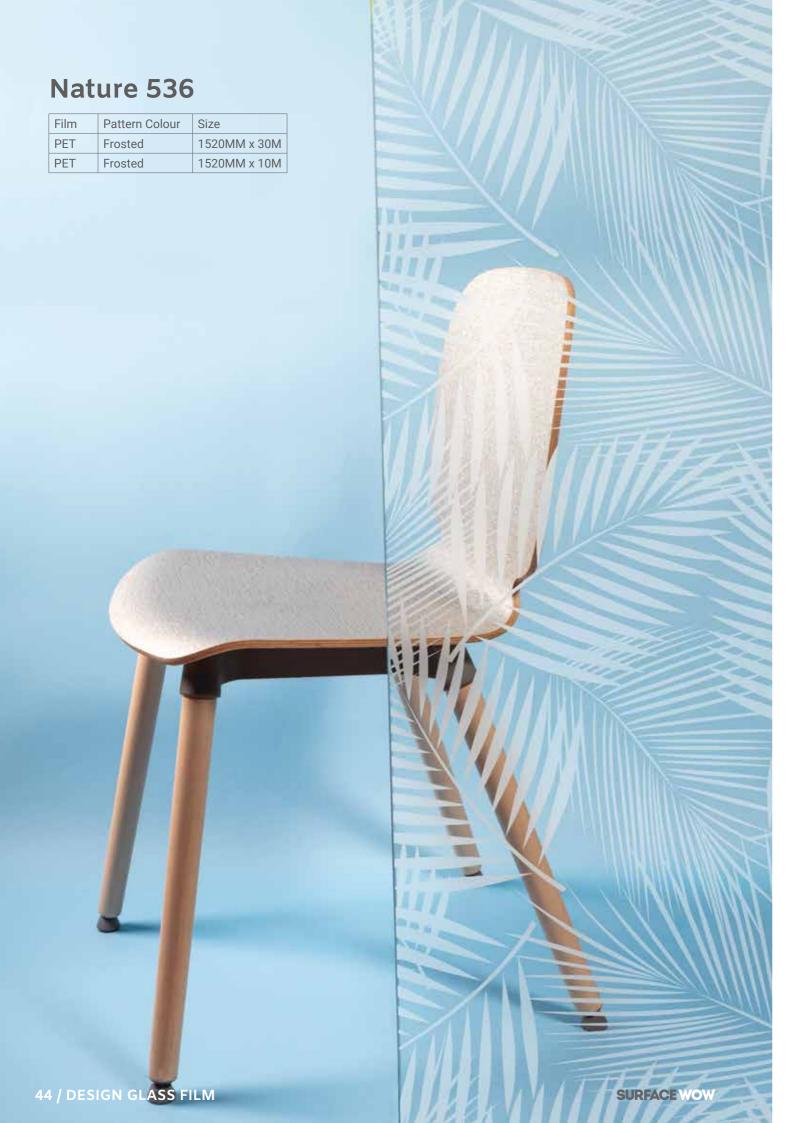

been especially developed as a solution for Interior Glass Manifestation.

| Material  | PET 23 Microns           |
|-----------|--------------------------|
| Adhesive  | Acrylic 13GR/M2          |
| Linear    | Siliconed PET 23 Microns |
| Thickness | 23 Microns               |







Standard g Euroclasse

Gaurantee
10 years
(for glazing
not exposed
to sun)









16 / DESIGN GLASS FILM SURFACE WOW

















24 / DESIGN GLASS FILM SURFACE WOW





SURFACEWOW

DESIGN GLASS FILM / 27



SURFACE WOW

# **Geometrics 478**

|     | Pattern Colour | Size         |
|-----|----------------|--------------|
| PET | Frosted        | 1520MM x 30M |
| DET | Erected        | 1520MM × 10M |











32 / DESIGN GLASS FILM SURFACE WOW





















42 / DESIGN GLASS FILM SURFACE WOW









46 / DESIGN GLASS FILM SURFACE WOW



## **Coloured Glass Film**

| Film | Size         |
|------|--------------|
| PET  | 1520MM x 30M |
| PET  | 1520MM x 10M |











Blue Ocean 60685

Blue Azur 61185

Blue Turquoise 63545

Lilas 67047









Violet 60487

Raspberry 61133

Bronze 60259

Noir 60210









Red Vermillion 60193

Framboise 61133

Fuchsia 60026

Rose 60366









Orange 61052

Yellow 61011

Mint Green 60894

Spring Green 61214

48 / DESIGN GLASS FILM **DESIGN GLASS FILM / 49** SURFACE WOW SURFACE WOW

## **Translucent Frosted 356**

| Film | Pattern Colour | Size         |
|------|----------------|--------------|
| PET  | Frosted        | 1520MM x 30M |
| PET  | Frosted        | 1520MM x 10M |





50 / DESIGN GLASS FILM

DESIGN GLASS FILM / 51

# A unique p