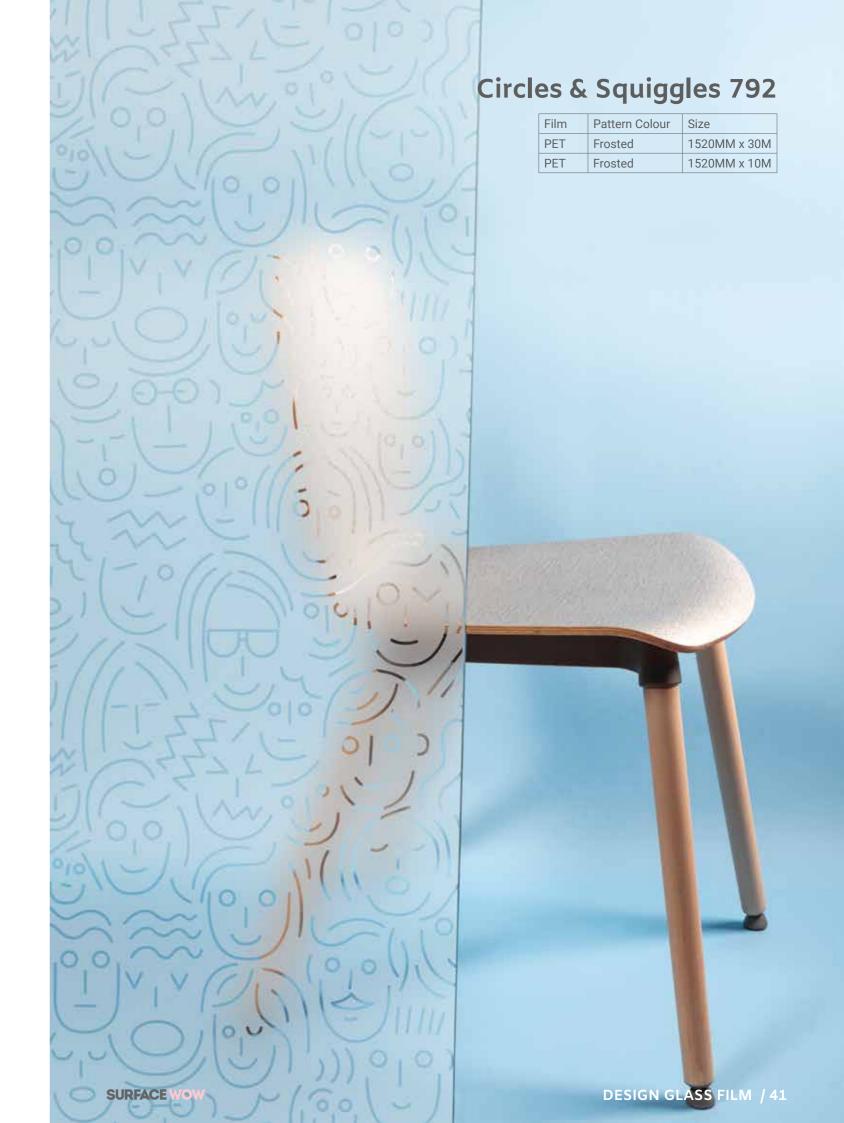

**The Facts**

SD+ Design Glass Films have been especially developed as a solution for Interior Glass Manifestation.

| Material  | PET 23 Microns           |
|-----------|--------------------------|
| Adhesive  | Acrylic 13GR/M2          |
| Linear    | Siliconed PET 23 Microns |
| Thickness | 23 Microns               |







Standard g Euroclasse

Gaurantee
10 years
(for glazing
not exposed
to sun)









16 / DESIGN GLASS FILM SURFACE WOW

















24 / DESIGN GLASS FILM SURFACE WOW





SURFACEWOW

DESIGN GLASS FILM / 27



SURFACE WOW

# **Geometrics 478**

|     | Pattern Colour | Size         |
|-----|----------------|--------------|
| PET | Frosted        | 1520MM x 30M |
| DET | Erected        | 1520MM × 10M |











32 / DESIGN GLASS FILM SURFACE WOW





















42 / DESIGN GLASS FILM SURFACE WOW









46 / DESIGN GLASS FILM SURFACE WOW



## **Coloured Glass Film**

| Film | Size         |
|------|--------------|
| PET  | 1520MM x 30M |
| PET  | 1520MM x 10M |











Blue Ocean 60685

Blue Azur 61185

Blue Turquoise 63545

Lilas 67047









Violet 60487

Raspberry 61133

Bronze 60259

Noir 60210









Red Vermillion 60193

Framboise 61133

Fuchsia 60026

Rose 60366









Orange 61052

Yellow 61011

Mint Green 60894

Spring Green 61214

48 / DESIGN GLASS FILM **DESIGN GLASS FILM / 49** SURFACE WOW SURFACE WOW

## **Translucent Frosted 356**

| Film | Pattern Colour | Size         |
|------|----------------|--------------|
| PET  | Frosted        | 1520MM x 30M |
| PET  | Frosted        | 1520MM x 10M |





50 / DESIGN GLASS