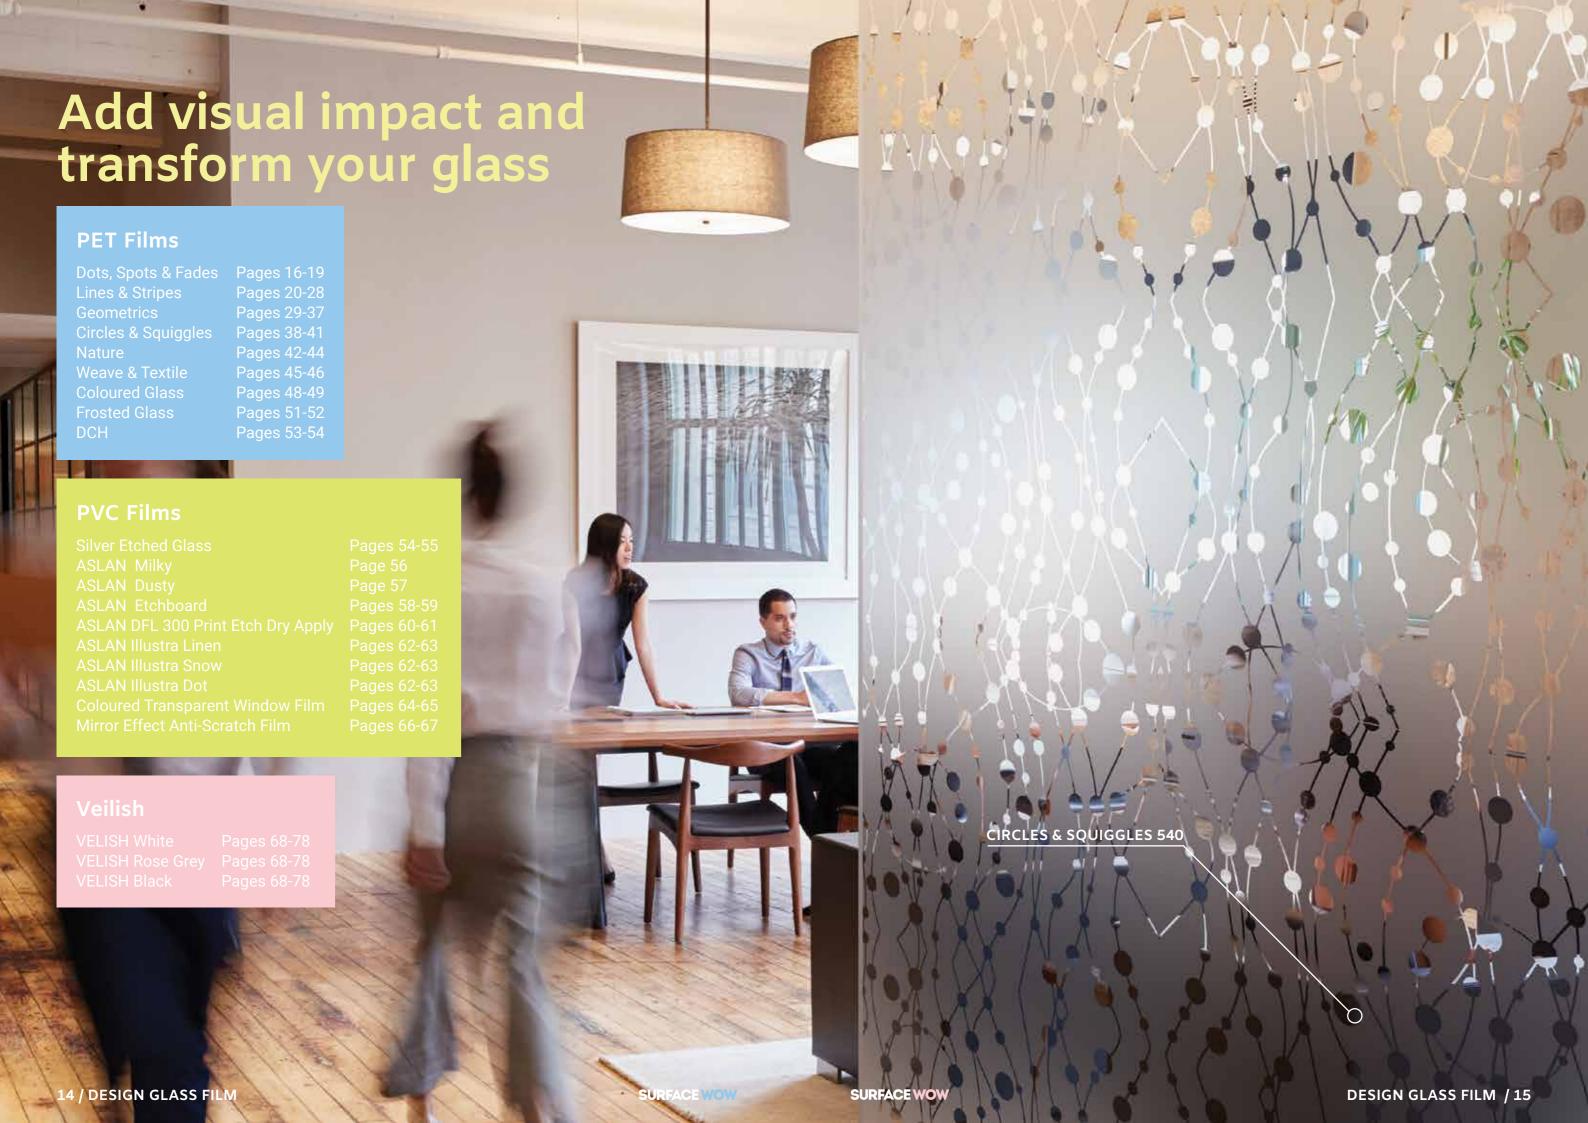

# Design Glass Film

At SURFACE WOW we love innovative self-adhesive films, decorative films, design films. Especially films that make your customers go WOW!

Design Glass Films are a dynamic collection of stylish self adhesive window films for fast, cost effective implementation of individual design ideas to give your glass a fine design or the WOW factor.

SURFACE WOW Source only the best materials from around the world.

Check out our full range at: signanddigital.com

A dynamic collection of pre-designed window films from Geometrics and Lines to Fades and **Etches, Writable and Mirror Films.** 