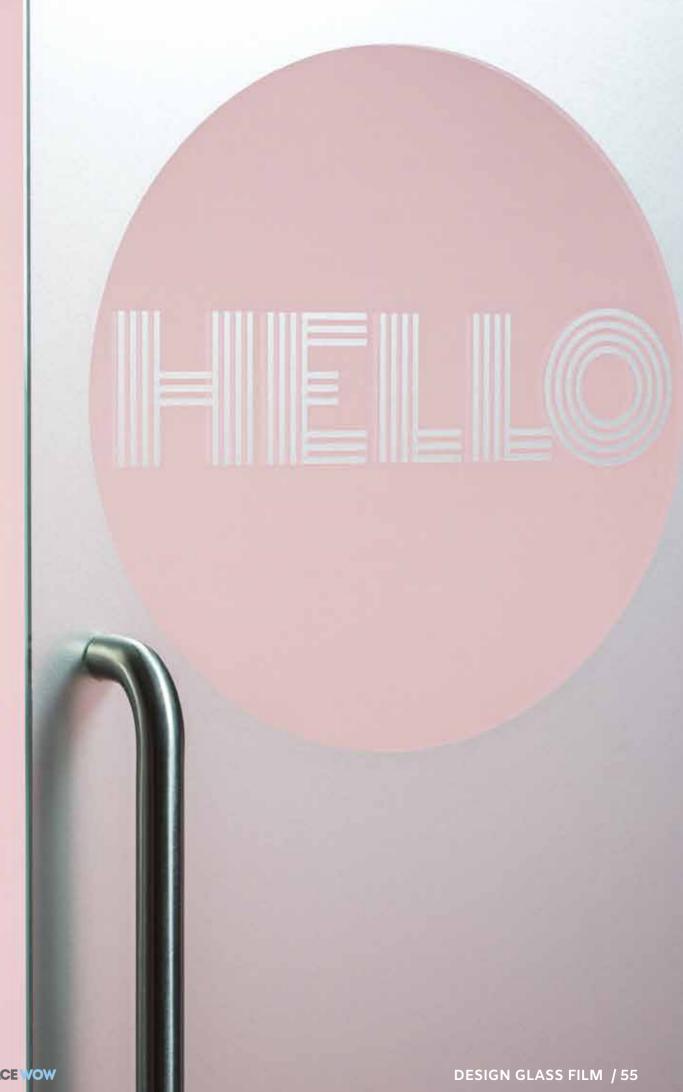

54 / DESIGN GLASS FILM

**SURFACE WOW** 

SURFACE VOW

**Dusty ASLAN E210** 

|   | Film | Pattern Colour | Size         |  |
|---|------|----------------|--------------|--|
|   | PVC  | Silver Dusted  | 1260MM x 50M |  |
| , | PVC  | Silver Dusted  | 1260MM x 1M  |  |