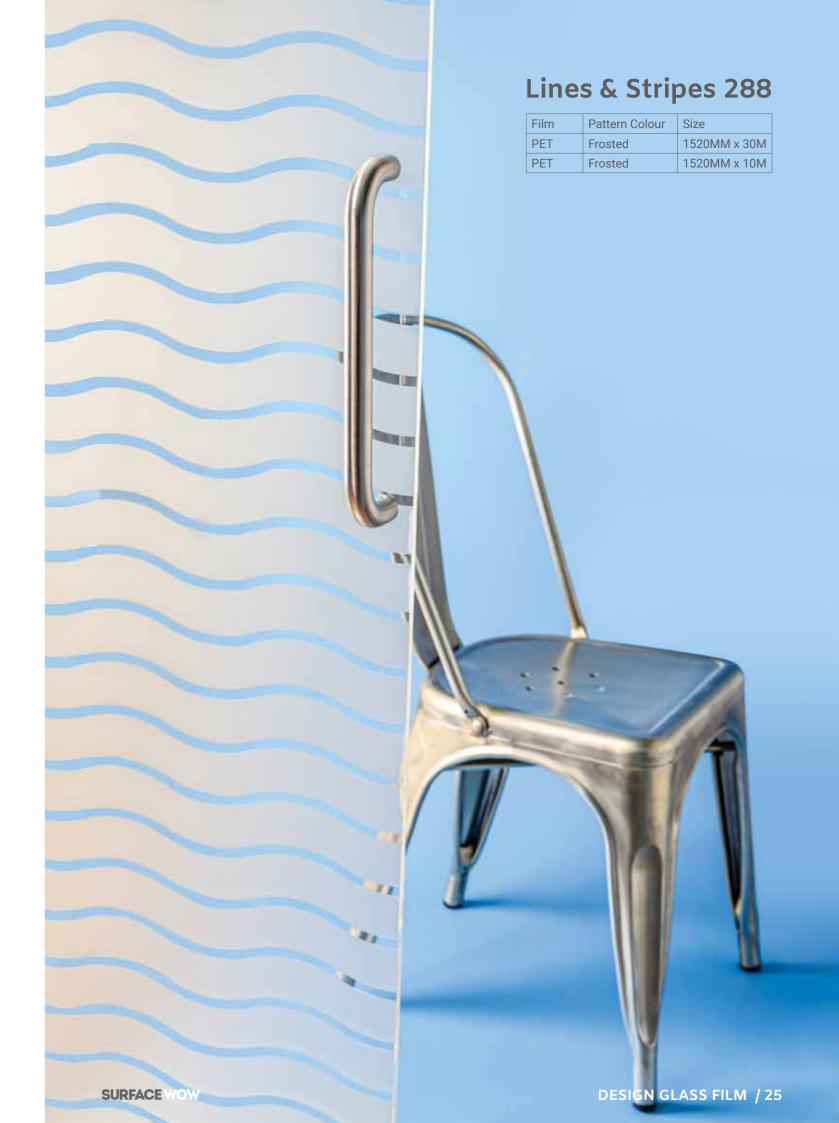

ividual design ideas to give your glass a fine design or the WOW factor.

SURFACE WOW Source only the best materials from around the world.

Check out our full range at: signanddigital.com





A dynamic collection of pre-designed window films from Geometrics and Lines to Fades and **Etches, Writable and Mirror Films.** 











# **The Facts**

SD+ Design Glass Films have been especially developed as a solution for Interior Glass Manifestation.

| Material  | PET 23 Microns           |
|-----------|--------------------------|
| Adhesive  | Acrylic 13GR/M2          |
| Linear    | Siliconed PET 23 Microns |
| Thickness | 23 Microns               |







Standard g Euroclasse

Gaurantee
10 years
(for glazing
not exposed
to sun)









16 / DESIGN GLASS FILM SURFACE WOW

















24 / DESIGN GLASS FILM SURFACE WOW





SURFACEWOW

DESIGN GLASS FILM / 27



SURFACE WOW

# **Geometrics 478**

|     | Pattern Colour | Size         |
|-----|----------------|--------------|
| PET | Frosted        | 1520MM x 30M |
| DET | Erected        | 1520MM × 10M |











32 / DESIGN GLASS FILM SURFACE WOW





















42 / DESIGN GLASS FILM SURFACE WOW









46 / DESIGN GLASS FILM SURFACE WOW



## **Coloured Glass Film**

| Film | Size         |
|------|--------------|
| PET  | 1520MM x 30M |
| PET  | 1520MM x 10M |











Blue Ocean 60685

Blue Azur 61185

Blue Turquoise 63545

Lilas 67047









Violet 60487

Raspberry 61133

Bronze 60259

Noir 60210









Red Vermillion 60193

Framboise 61133

Fuchsia 60026

Rose 60366









Orange 61052

Yellow 610