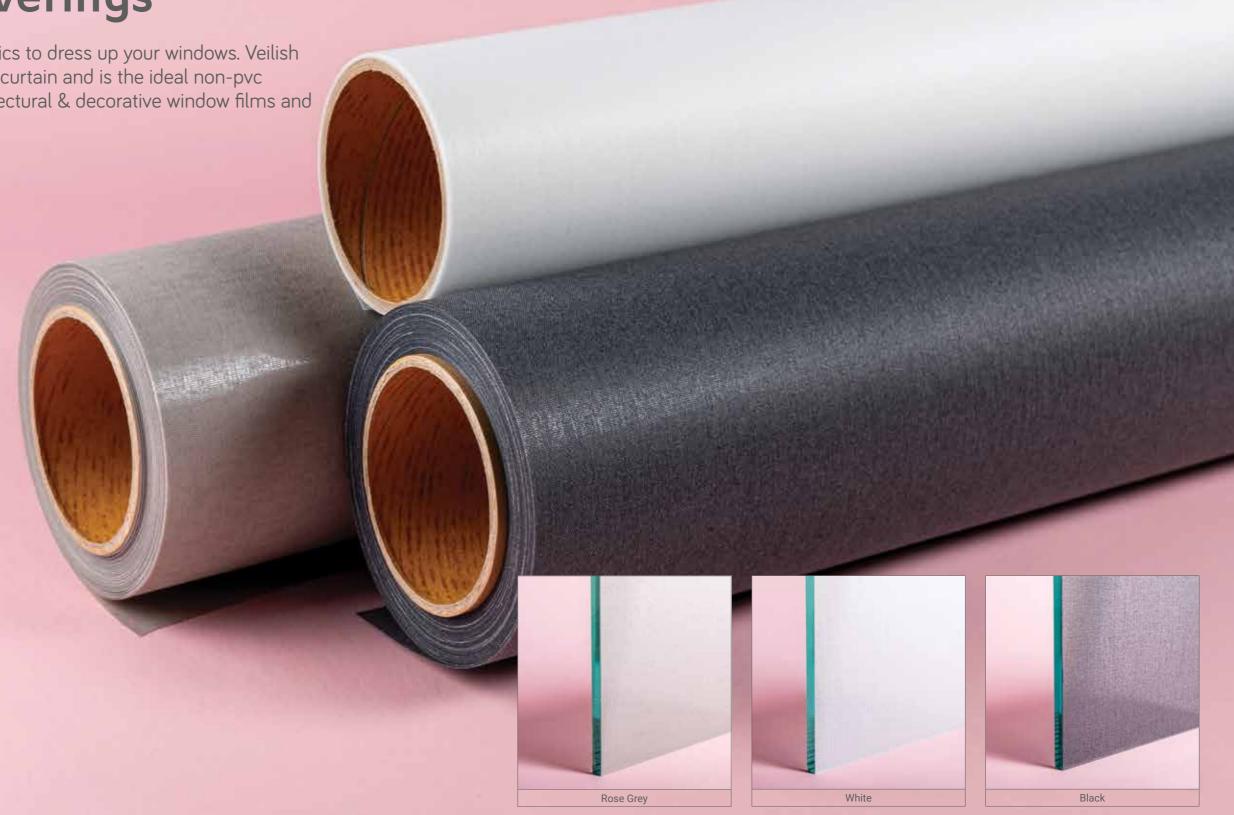

# Veilish

Go beyond traditional window coverings

Explore our warm, natural fabrics to dress up your windows. Veilish can act as a self-adhesive net curtain and is the ideal non-pvc alternative to traditional architectural & decorative window films and foils.

- 100% polyester fabric
- Self-adhesive
- Semi-transparent
- UV-resistant
- Cooling effect
- Creates privacy

70 / GLASS VINYL **SURFACE WOW SURFACE WOW GLASS VINYL / 71** 