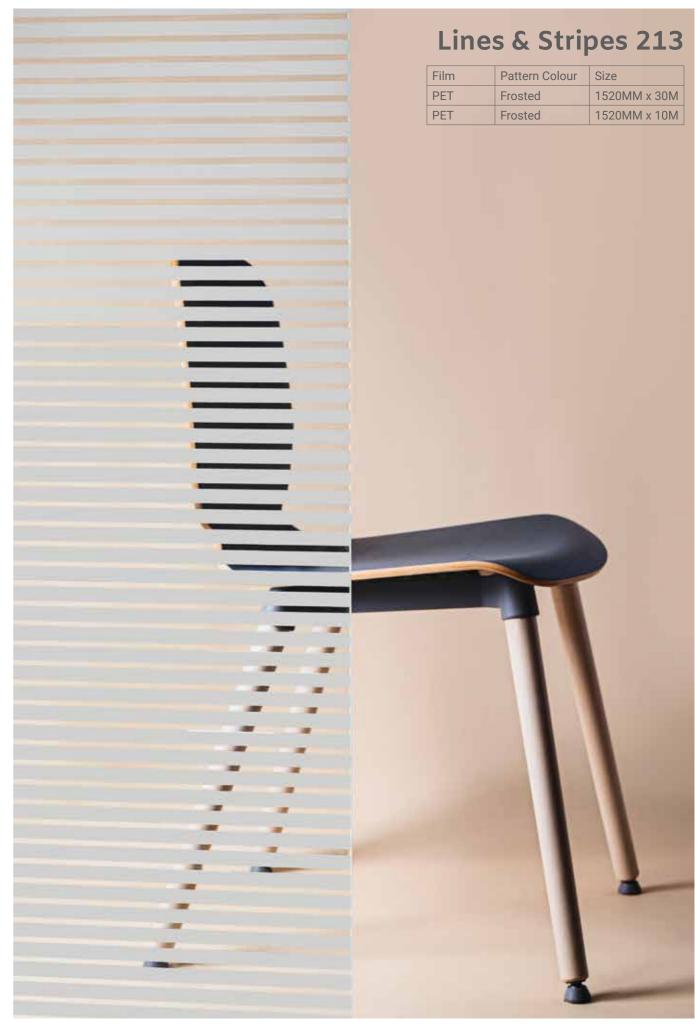

n of individual design ideas to give your glass a fine design or the WOW factor.

SURFACE WOW Source only the best materials from around the world.

Check out our full range at: signanddigital.com





A dynamic collection of pre-designed window films from Geometrics and Lines to Fades and **Etches, Writable and Mirror Films.** 











# **The Facts**

SD+ Design Glass Films have been especially developed as a solution for Interior Glass Manifestation.

| Material  | PET 23 Microns           |
|-----------|--------------------------|
| Adhesive  | Acrylic 13GR/M2          |
| Linear    | Siliconed PET 23 Microns |
| Thickness | 23 Microns               |







Standard g Euroclasse

Gaurantee
10 years
(for glazing
not exposed
to sun)









16 / DESIGN GLASS FILM SURFACE WOW

















24 / DESIGN GLASS FILM SURFACE WOW





SURFACEWOW

DESIGN GLASS FILM / 27



SURFACE WOW

# **Geometrics 478**

|     | Pattern Colour | Size         |
|-----|----------------|--------------|
| PET | Frosted        | 1520MM x 30M |
| DET | Erected        | 1520MM × 10M |











32 / DESIGN GLASS FILM SURFACE WOW





















42 / DESIGN GLASS FILM SURFACE WOW









46 / DESIGN GLASS FILM SURFACE WOW



## **Coloured Glass Film**

| Film | Size         |
|------|--------------|
| PET  | 1520MM x 30M |
| PET  | 1520MM x 10M |











Blue Ocean 60685

Blue Azur 61185

Blue Turquoise 63545

Lilas 67047









Violet 60487

Raspberry 61133

Bronze 60259

Noir 60210









Red Vermillion 60193

Framboise 61133

Fuchsia 60026

Rose 60366









Orange 61052

Ye