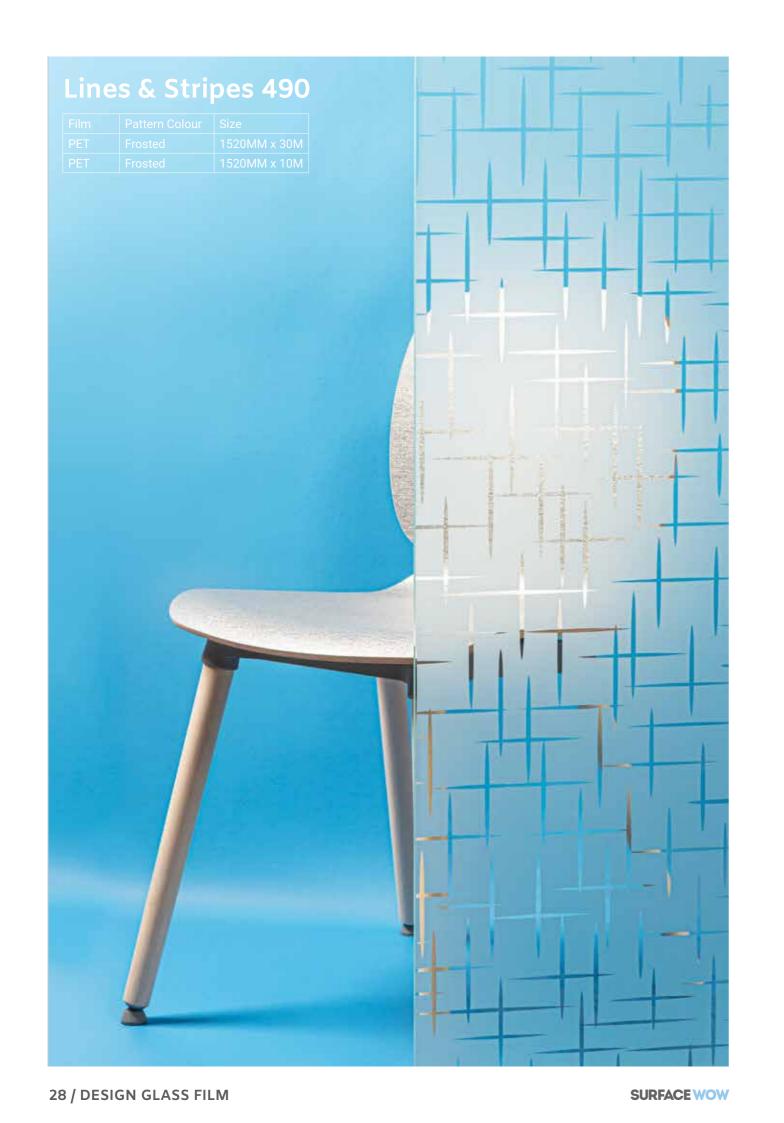

# **Geometrics 478**

|     | Pattern Colour | Size         |
|-----|----------------|--------------|
| PET | Frosted        | 1520MM x 30M |
| DET | Erected        | 1520MM × 10M |

32 / DESIGN GLASS FILM SURFACE WOW