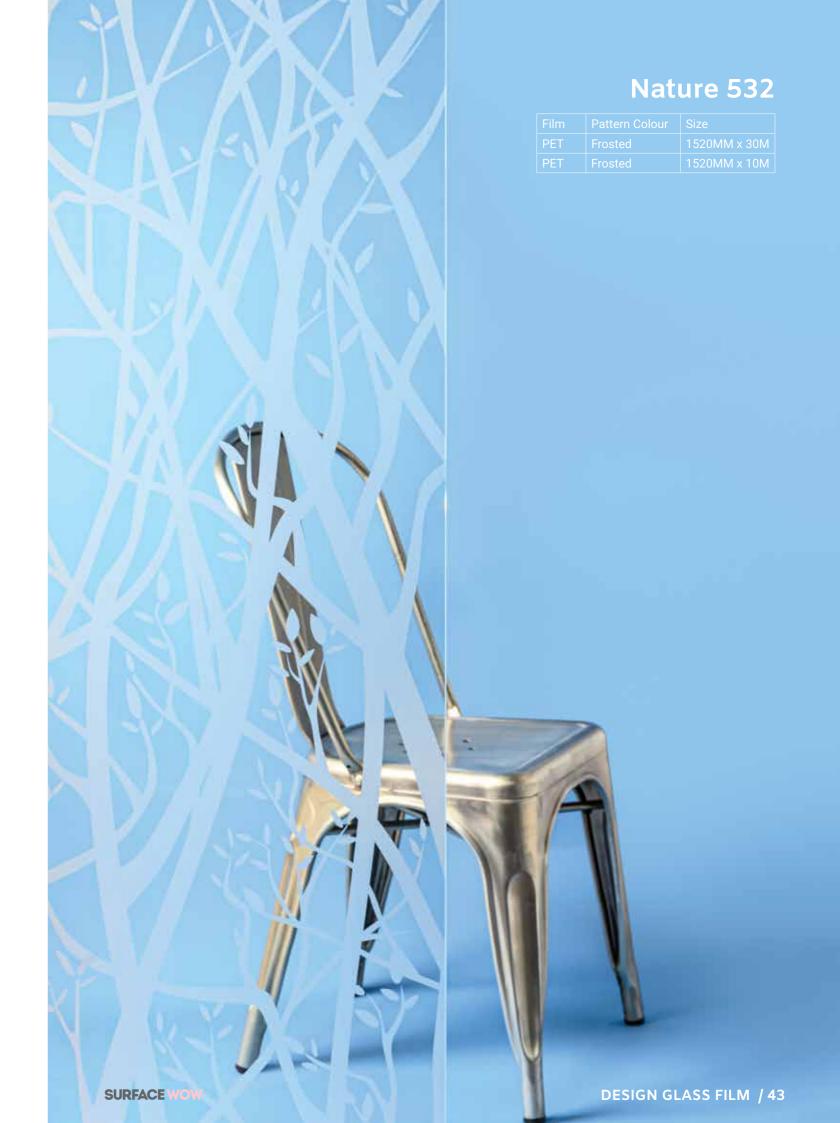

e Facts**

SD+ Design Glass Films have been especially developed as a solution for Interior Glass Manifestation.

| Material  | PET 23 Microns           |
|-----------|--------------------------|
| Adhesive  | Acrylic 13GR/M2          |
| Linear    | Siliconed PET 23 Microns |
| Thickness | 23 Microns               |







Standard g Euroclasse

Gaurantee
10 years
(for glazing
not exposed
to sun)









16 / DESIGN GLASS FILM SURFACE WOW

















24 / DESIGN GLASS FILM SURFACE WOW





SURFACEWOW

DESIGN GLASS FILM / 27



SURFACE WOW

# **Geometrics 478**

|     | Pattern Colour | Size         |
|-----|----------------|--------------|
| PET | Frosted        | 1520MM x 30M |
| DET | Erected        | 1520MM × 10M |











32 / DESIGN GLASS FILM SURFACE WOW





















42 / DESIGN GLASS FILM SURFACE WOW









46 / DESIGN GLASS FILM SURFACE WOW



## **Coloured Glass Film**

| Film | Size         |
|------|--------------|
| PET  | 1520MM x 30M |
| PET  | 1520MM x 10M |











Blue Ocean 60685

Blue Azur 61185

Blue Turquoise 63545

Lilas 67047









Violet 60487

Raspberry 61133

Bronze 60259

Noir 60210









Red Vermillion 60193

Framboise 61133

Fuchsia 60026

Rose 60366









Orange 61052

Yellow 61011

Mint Green 60894

Spring Green 61214

48 / DESIGN GLASS FILM **DESIGN GLASS FILM / 49** SURFACE WOW SURFACE WOW

## **Translucent Frosted 356**

| Film | Pattern Colour | Size         |
|------|----------------|--------------|
| PET  | Frosted        | 1520MM x 30M |
| PET  | Frosted        | 1520MM x 10M |





50 / DESIGN GLASS FILM