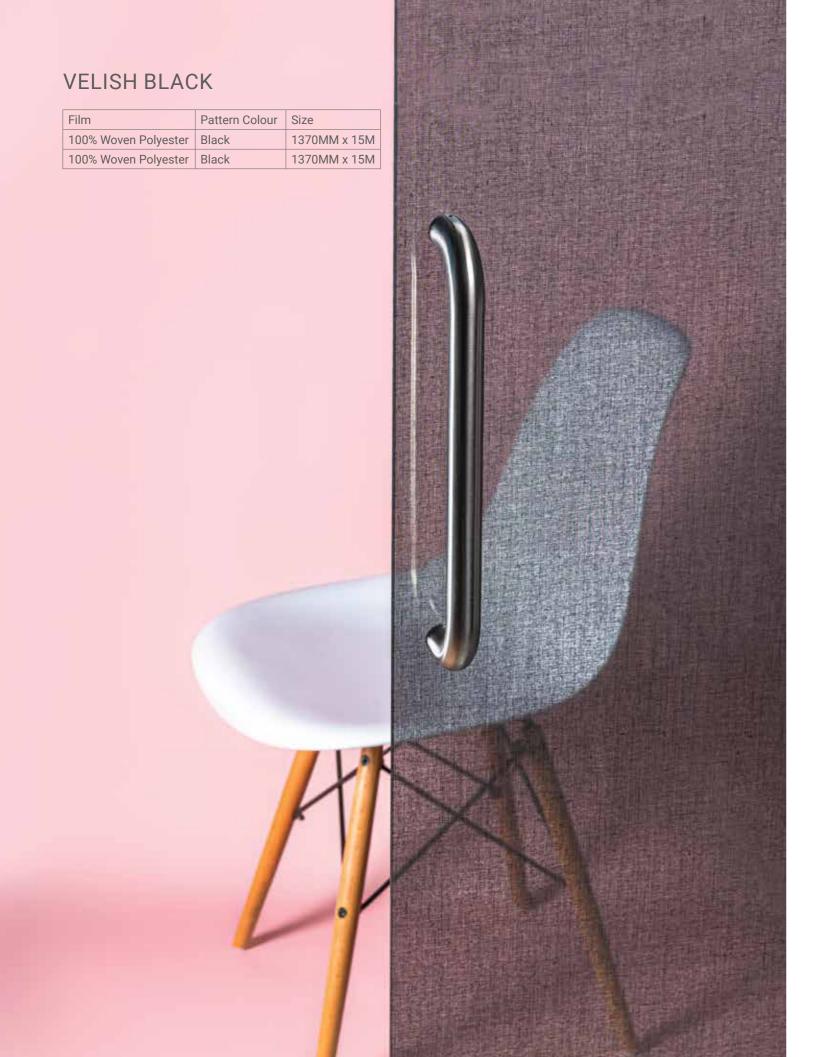

# Veilish

Go beyond traditional window coverings

Explore our warm, natural fabrics to dress up your windows. Veilish can act as a self-adhesive net curtain and is the ideal non-pvc alternative to traditional architectural & decorative window films and foils.

- 100% polyester fabric
- Self-adhesive
- Semi-transparent
- UV-resistant
- Cooling effect
- Creates privacy

70 / GLASS VINYL **SURFACE WOW SURFACE WOW GLASS VINYL / 71** 