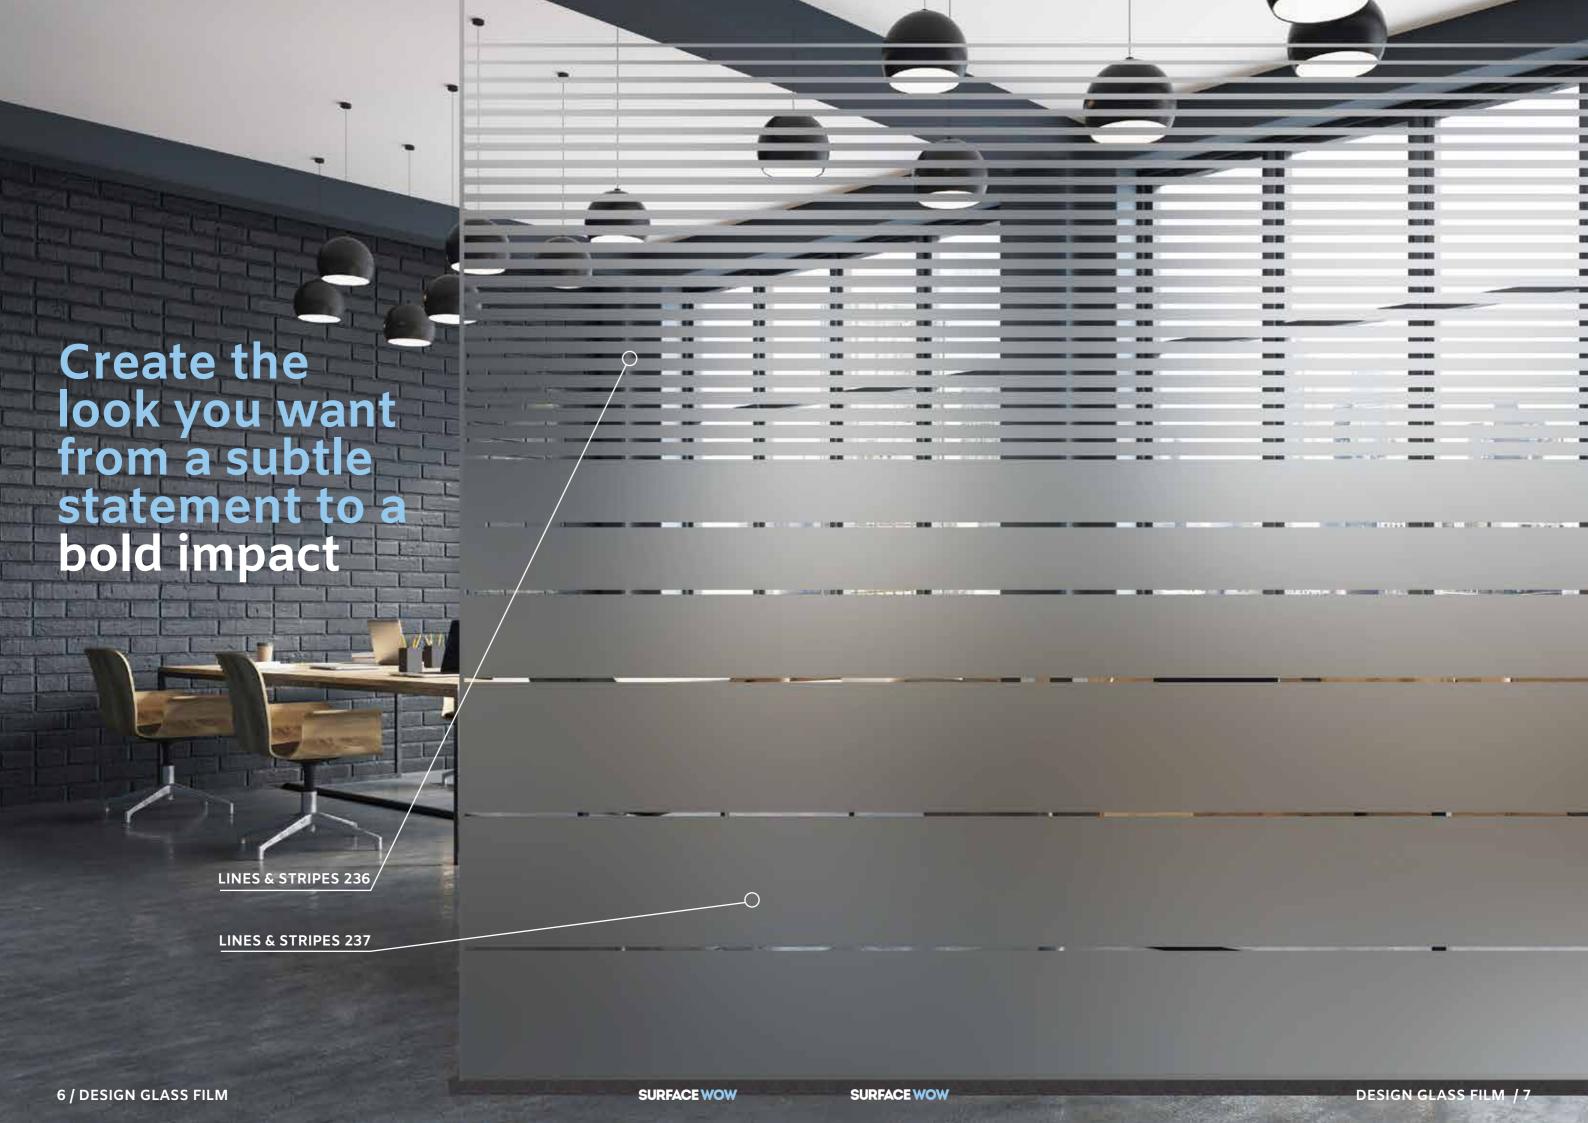

# SURFACE WOW

Design Glass Film



# SURFACE WOW

# Design Glass Film

At SURFACE WOW we love innovative self-adhesive films, decorative films, design films. Especially films that make your customers go WOW!

Design Glass Films are a dynamic collection of stylish self adhesive window films for fast, cost effective implementation of individual design ideas to give your glass a fine design or the WOW factor.

SURFACE WOW Source only the best materials from around the world.

Check out our full range at: signanddigital.com





A dynamic collection of pre-designed window films from Geometrics and Lines to Fades and **Etches, Writable and Mirror Films.** 











# **The Facts**

SD+ Design Glass Films have been especially developed as a solution for Interior Glass Manifestation.

| Material  | PET 23 Microns           |
|-----------|--------------------------|
| Adhesive  | Acrylic 13GR/M2          |
| Linear    | Siliconed PET 23 Microns |
| Thickness | 23 Microns               |







Standard g Euroclasse

Gaurantee
10 years
(for glazing
not exposed
to sun)









16 / DESIGN GLASS FILM SURFACE WOW

















24 / DESIGN GLASS FILM SURFACE WOW





SURFACEWOW

DESIGN GLASS FILM / 27



SURFACE WOW

# **Geometrics 478**

|     | Pattern Colour | Size         |
|-----|----------------|--------------|
| PET | Frosted        | 1520MM x 30M |
| DET | Erected        | 1520MM × 10M |











32 / DESIGN GLASS FILM SURFACE WOW