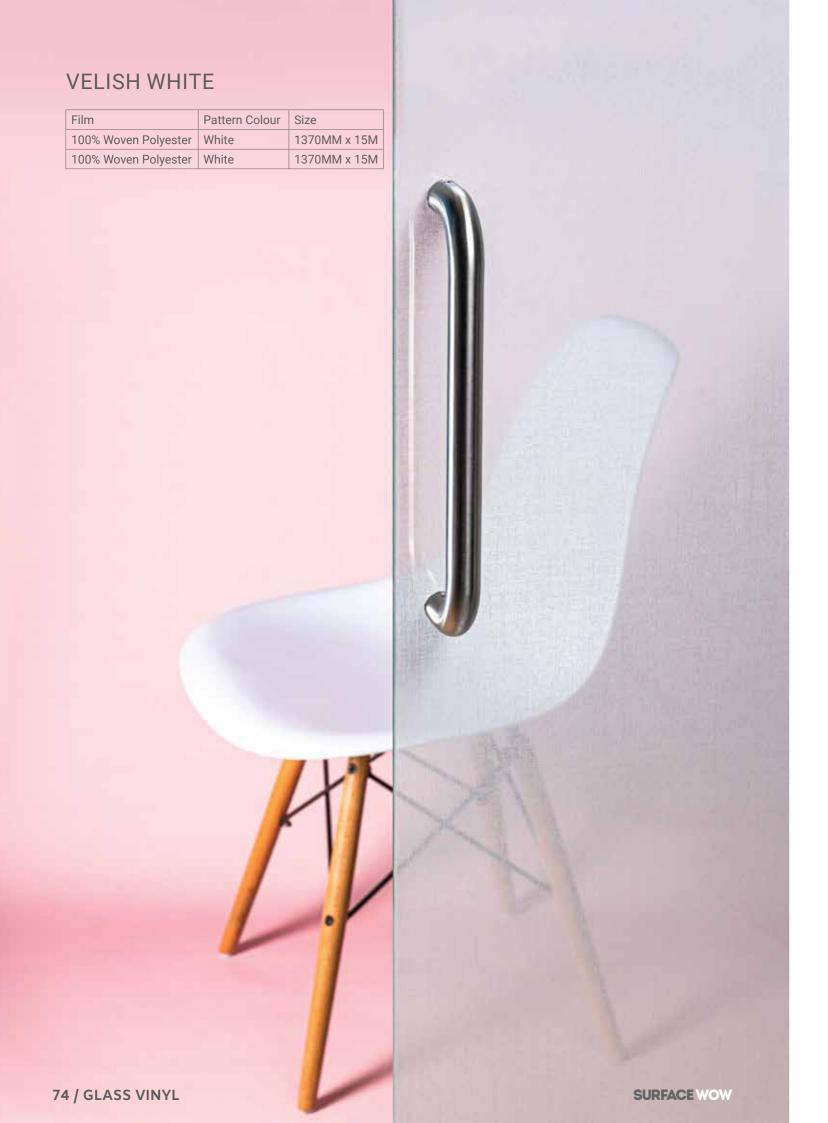

# Veilish

Go beyond traditional window coverings

Explore our warm, natural fabrics to dress up your windows. Veilish can act as a self-adhesive net curtain and is the ideal non-pvc alternative to traditional architectural & decorative window films and foils.

- 100% polyester fabric
- Self-adhesive
- Semi-transparent
- UV-resistant
- Cooling effect
- Creates privacy

70 / GLASS VINYL **SURFACE WOW SURFACE WOW GLASS VINYL / 71** 