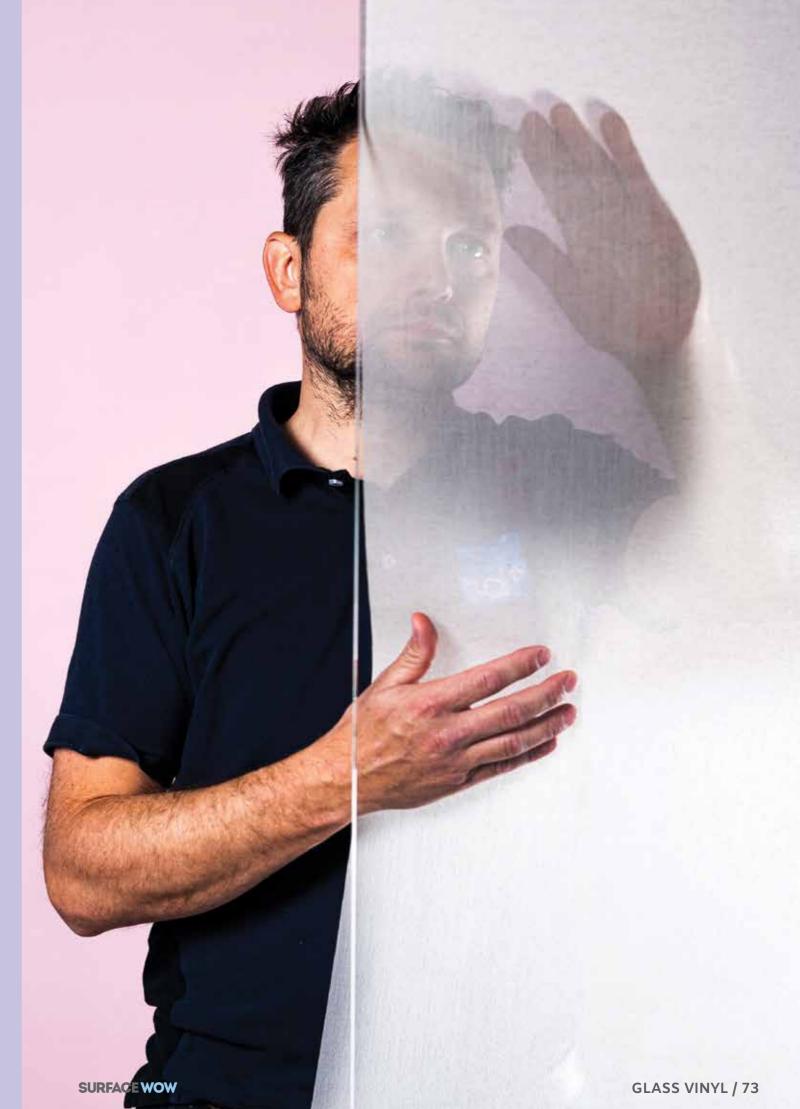

# Veilish

Go beyond traditional window coverings

Explore our warm, natural fabrics to dress up your windows. Veilish can act as a self-adhesive net curtain and is the ideal non-pvc alternative to traditional architectural & decorative window films and foils.

- 100% polyester fabric
- Self-adhesive
- Semi-transparent
- UV-resistant
- Cooling effect
- Creates privacy

70 / GLASS VINYL **SURFACE WOW SURFACE WOW GLASS VINYL / 71** 