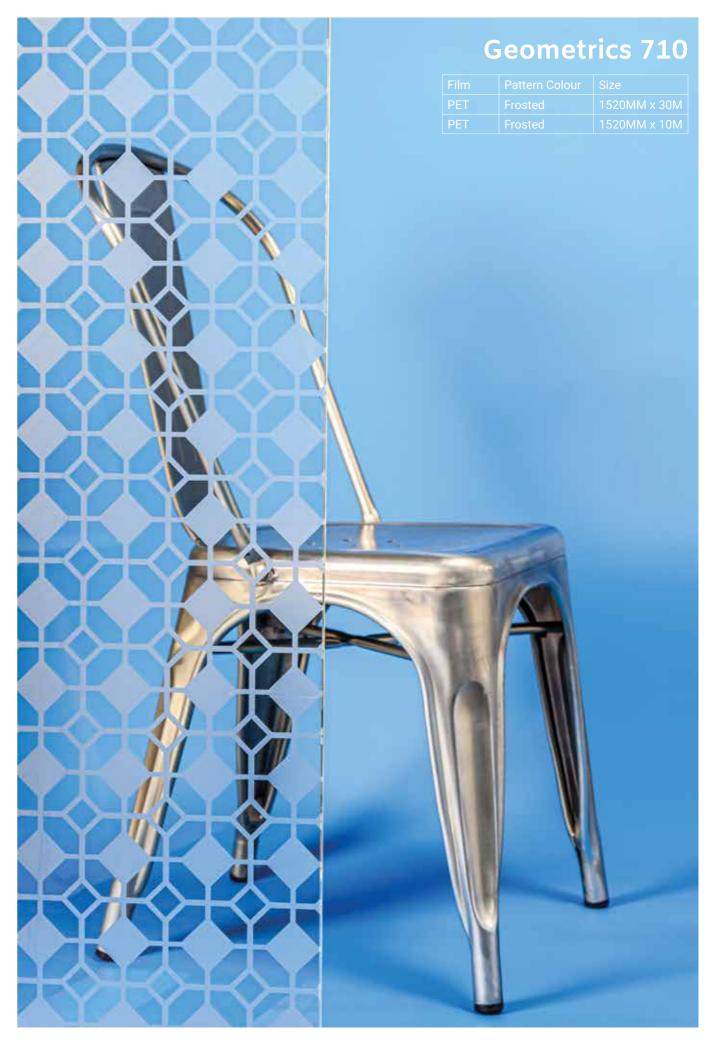

# **Geometrics 478**

|     | Pattern Colour | Size         |
|-----|----------------|--------------|
| PET | Frosted        | 1520MM x 30M |
| DET | Erected        | 1520MM × 10M |

32 / DESIGN GLASS FILM SURFACE WOW