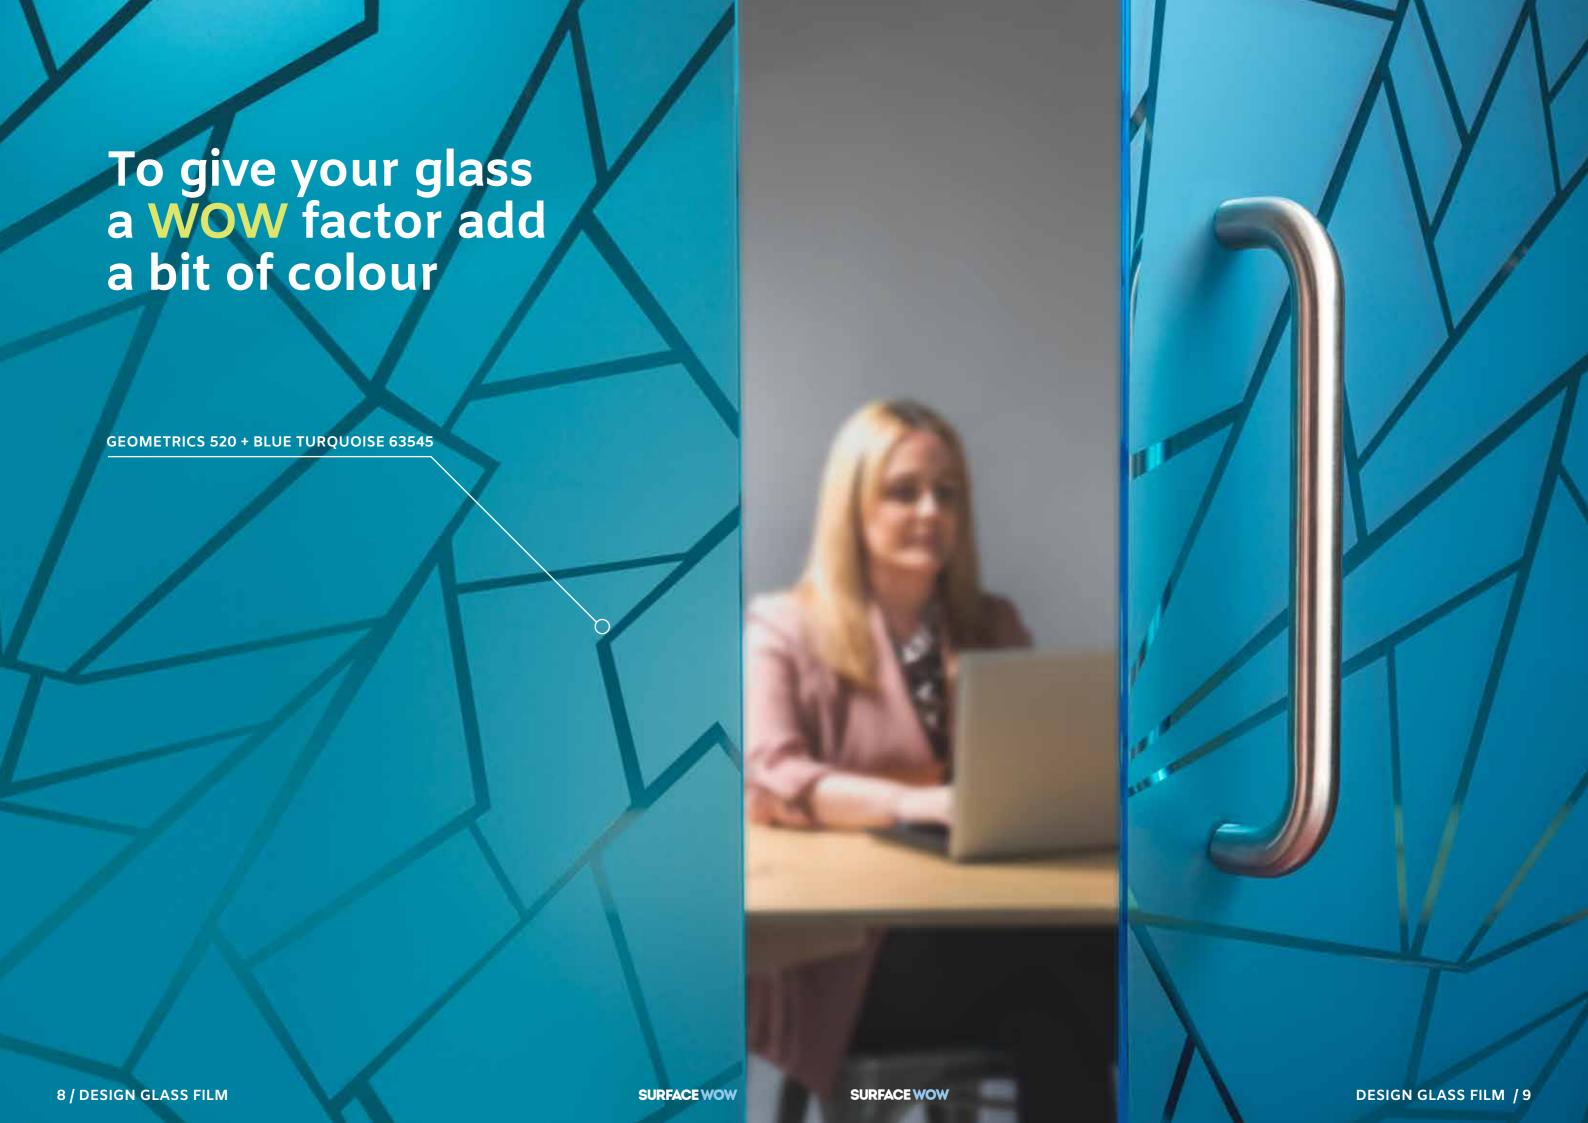

# Design Glass Film

At SURFACE WOW we love innovative self-adhesive films, decorative films, design films. Especially films that make your customers go WOW!

Design Glass Films are a dynamic collection of stylish self adhesive window films for fast, cost effective implementation of individual design ideas to give your glass a fine design or the WOW factor.

SURFACE WOW Source only the best materials from around the world.

Check out our full range at: signanddigital.com

A dynamic collection of pre-designed window films from Geometrics and Lines to Fades and **Etches, Writable and Mirror Films.** 