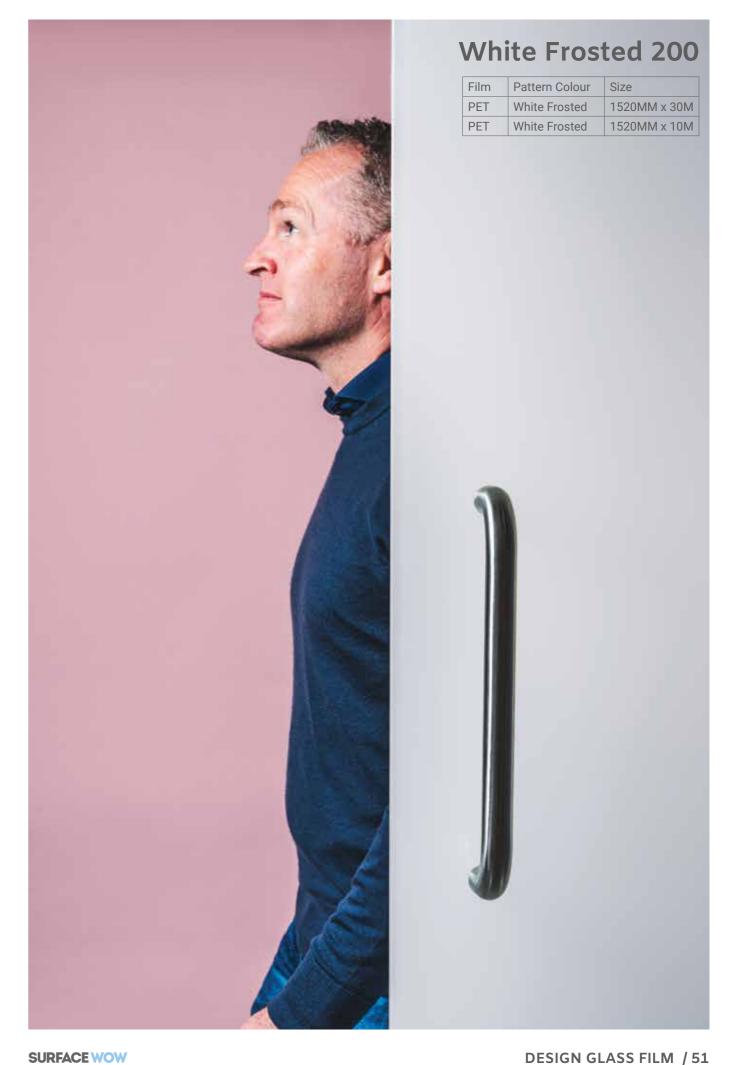

## **Translucent Frosted 356**

| Film | Pattern Colour | Size         |
|------|----------------|--------------|
| PET  | Frosted        | 1520MM x 30M |
| PET  | Frosted        | 1520MM x 10M |

50 / DESIGN GLASS FILM

DESIGN GLASS FILM / 51