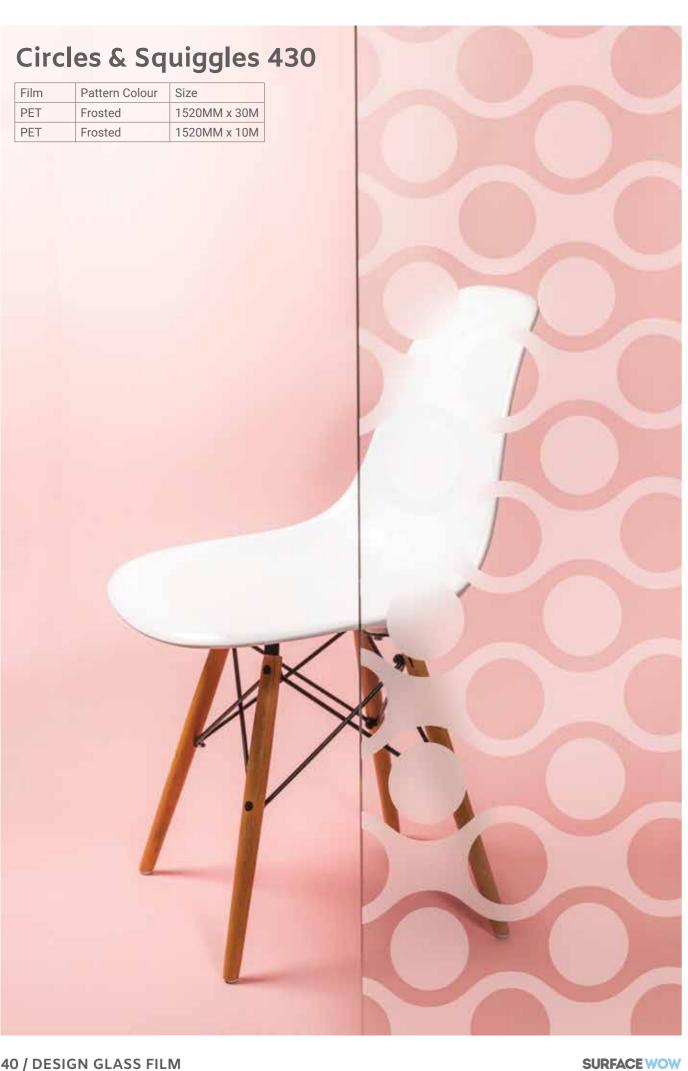

# **Geometrics 478**

|     | Pattern Colour | Size         |
|-----|----------------|--------------|
| PET | Frosted        | 1520MM x 30M |
| DET | Erected        | 1520MM × 10M |

32 / DESIGN GLASS FILM SURFACE WOW