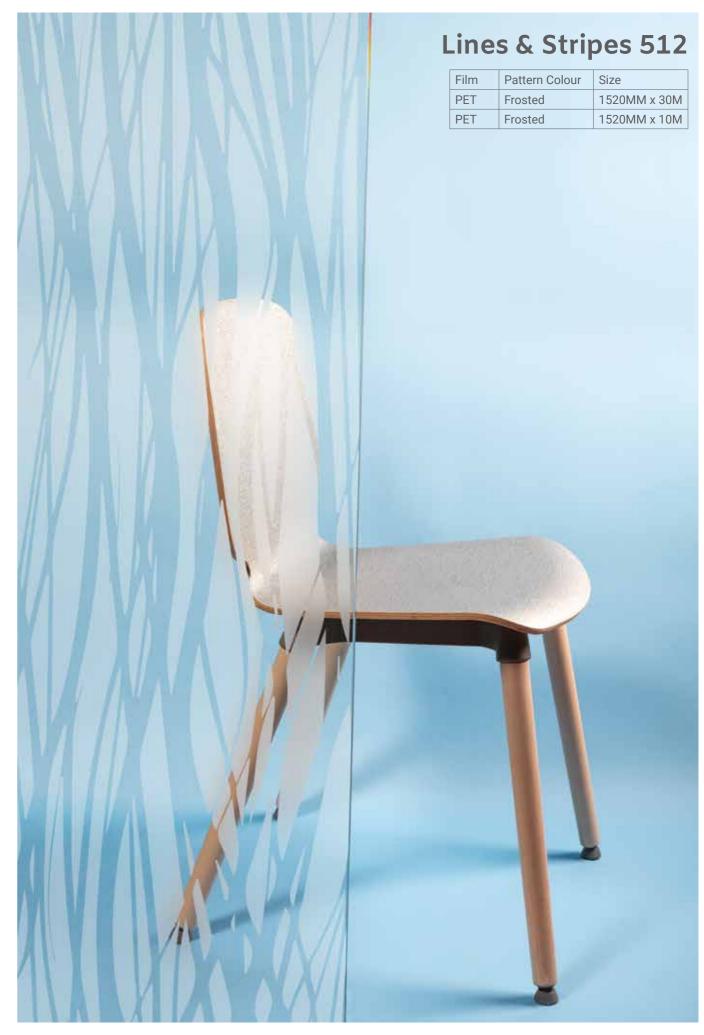

# **Geometrics 478**

|     | Pattern Colour | Size         |
|-----|----------------|--------------|
| PET | Frosted        | 1520MM x 30M |
| DET | Erected        | 1520MM × 10M |

32 / DESIGN GLASS FILM SURFACE WOW