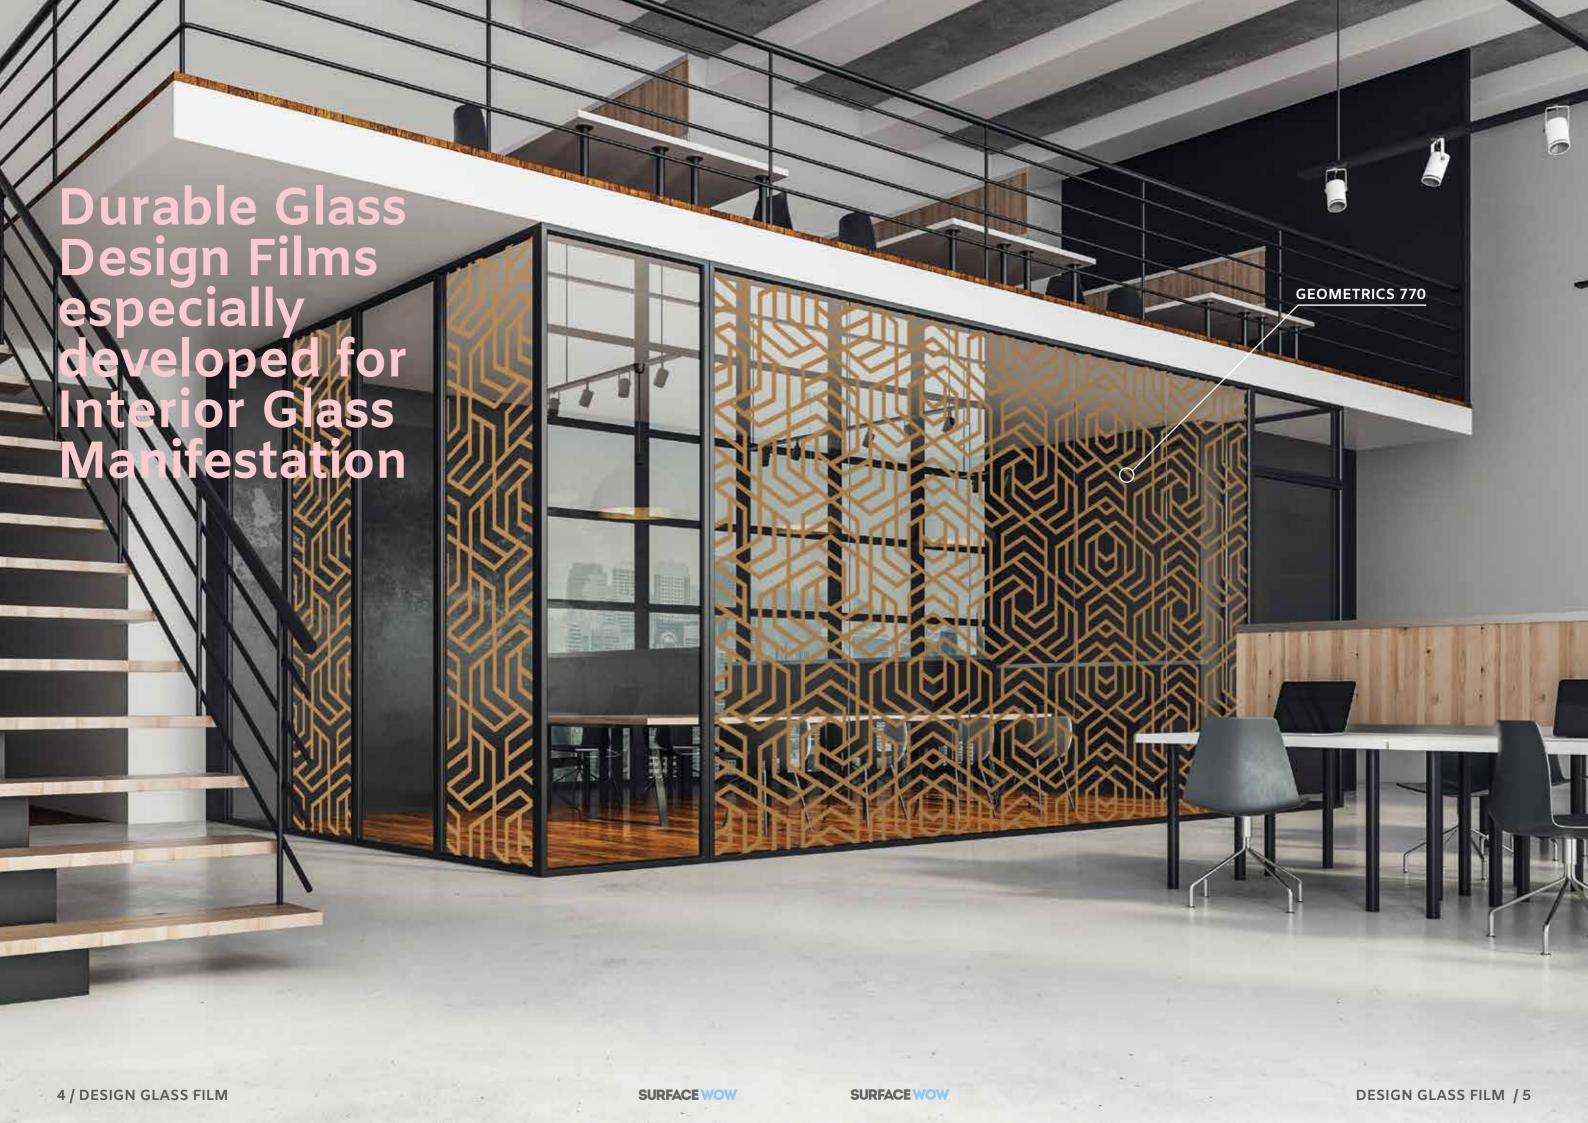

# **The Facts**

SD+ Design Glass Films have been especially developed as a solution for Interior Glass Manifestation.

| Material  | PET 23 Microns           |
|-----------|--------------------------|
| Adhesive  | Acrylic 13GR/M2          |
| Linear    | Siliconed PET 23 Microns |
| Thickness | 23 Microns               |