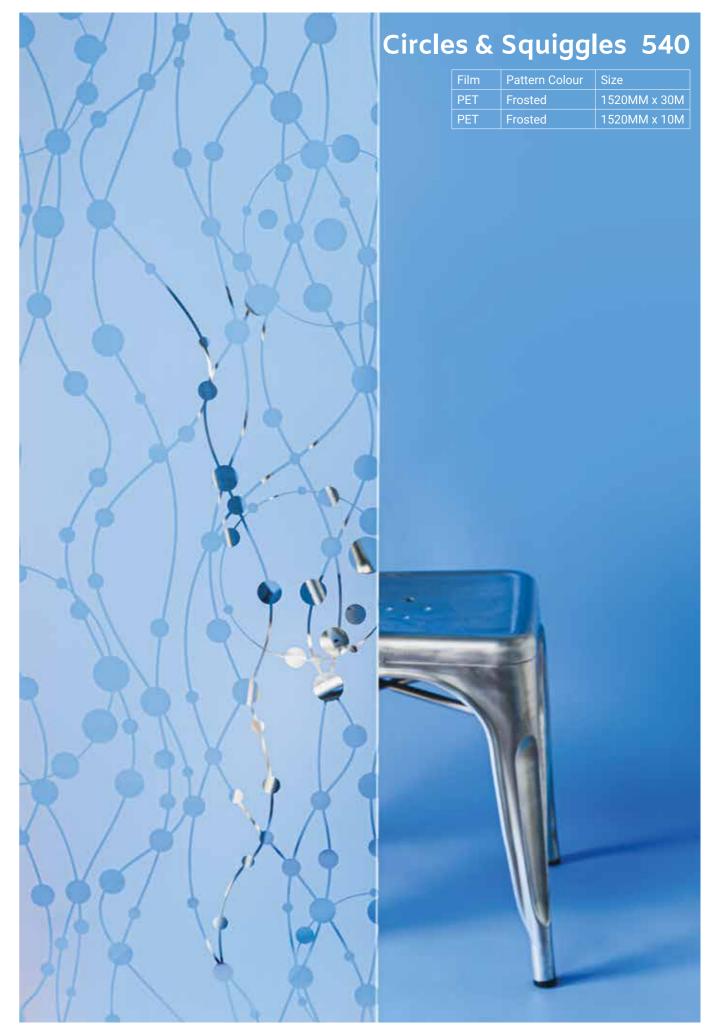

# **Geometrics 478**

|     | Pattern Colour | Size         |
|-----|----------------|--------------|
| PET | Frosted        | 1520MM x 30M |
| DET | Erected        | 1520MM × 10M |

32 / DESIGN GLASS FILM SURFACE WOW