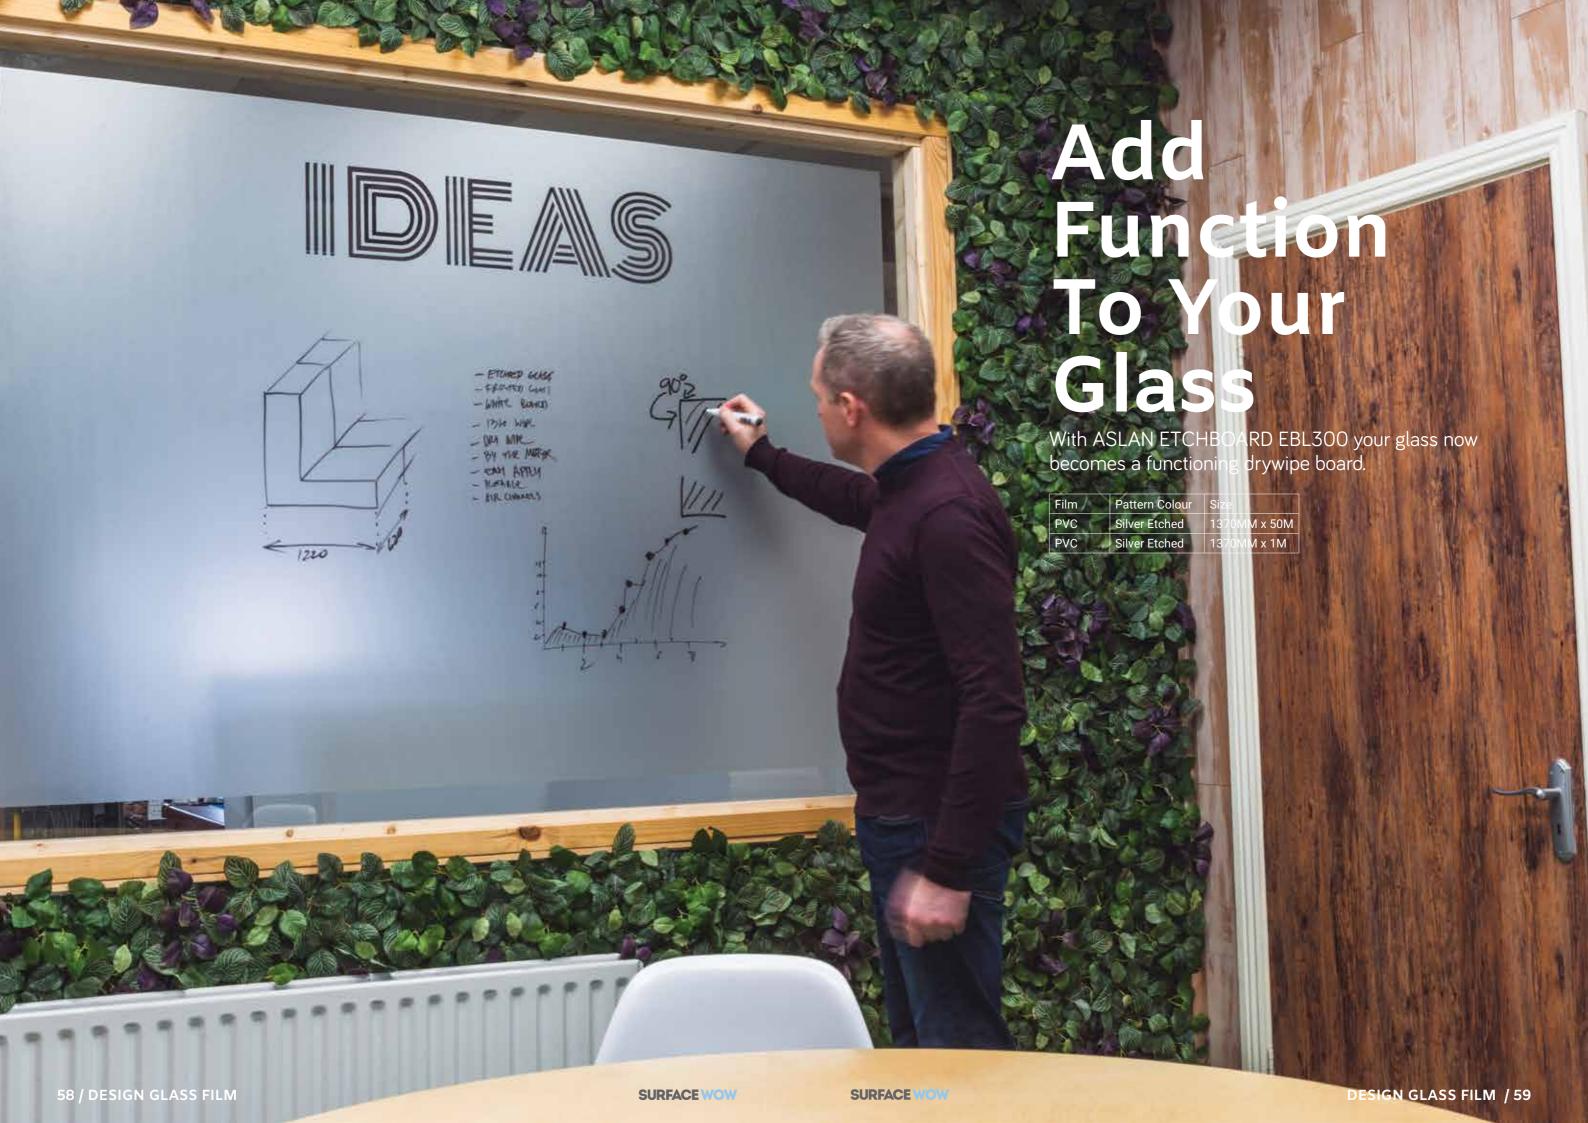

# Silver Etched Glass

### **Polymeric Glass Decoration Film**

Silver etched utilises a semi-opaque, matt, calendered PVC that is suitable for use on a wide variety of clean, dry surfaces. The film has been formulated to promote medium-term, exterior durability, whilst the liner has been engineered to deliver outstanding lay flat properties. It also incorporates a solvent based adhesive with bubble-free technology to facilitate application, making it a more user-friendly option than the 'standard' product.

> This window film is specifically designed to be cut on computerised sign-making equipment, with its unique liner promoting enhanced weeding performance.

| Film | Pattern Colour | Size         |
|------|----------------|--------------|
| PVC  | Silver Etched  | 1220MM x 50M |
| PVC  | Silver Etched  | 1220MM x 1M  |
| PVC  | Silver Etched  | 610MM x 50M  |
| PVC  | Silver Etched  | 610MM x 1M   |