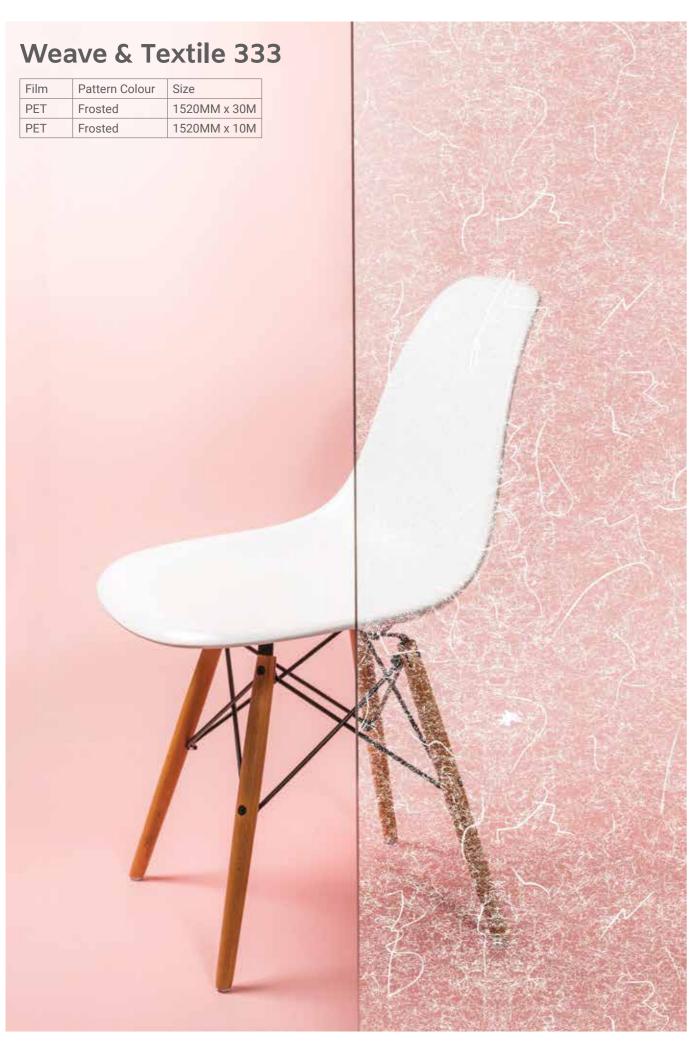

n especially developed as a solution for Interior Glass Manifestation.

| Material  | PET 23 Microns           |
|-----------|--------------------------|
| Adhesive  | Acrylic 13GR/M2          |
| Linear    | Siliconed PET 23 Microns |
| Thickness | 23 Microns               |







Standard g Euroclasse

Gaurantee
10 years
(for glazing
not exposed
to sun)









16 / DESIGN GLASS FILM SURFACE WOW

















24 / DESIGN GLASS FILM SURFACE WOW





SURFACEWOW

DESIGN GLASS FILM / 27



SURFACE WOW

# **Geometrics 478**

|     | Pattern Colour | Size         |
|-----|----------------|--------------|
| PET | Frosted        | 1520MM x 30M |
| DET | Erected        | 1520MM × 10M |











32 / DESIGN GLASS FILM SURFACE WOW





















42 / DESIGN GLASS FILM SURFACE WOW









46 / DESIGN GLASS FILM SURFACE WOW



## **Coloured Glass Film**

| Film | Size         |
|------|--------------|
| PET  | 1520MM x 30M |
| PET  | 1520MM x 10M |











Blue Ocean 60685

Blue Azur 61185

Blue Turquoise 63545

Lilas 67047









Violet 60487

Raspberry 61133

Bronze 60259

Noir 60210









Red Vermillion 60193

Framboise 61133

Fuchsia 60026

Rose 60366









Orange 61052

Yellow 61011

Mint Green 60894

Spring Green 61214

48 / DESIGN GLASS FILM **DESIGN GLASS FILM / 49** SURFACE WOW SURFACE WOW

## **Translucent Frosted 356**

| Film | Pattern Colour | Size         |
|------|----------------|--------------|
| PET  | Frosted        | 1520MM x 30M |
| PET  | Frosted        | 1520MM x 10M |





50 / DESIGN GLASS FILM

DESIGN GLASS FILM / 51

# A unique pop o