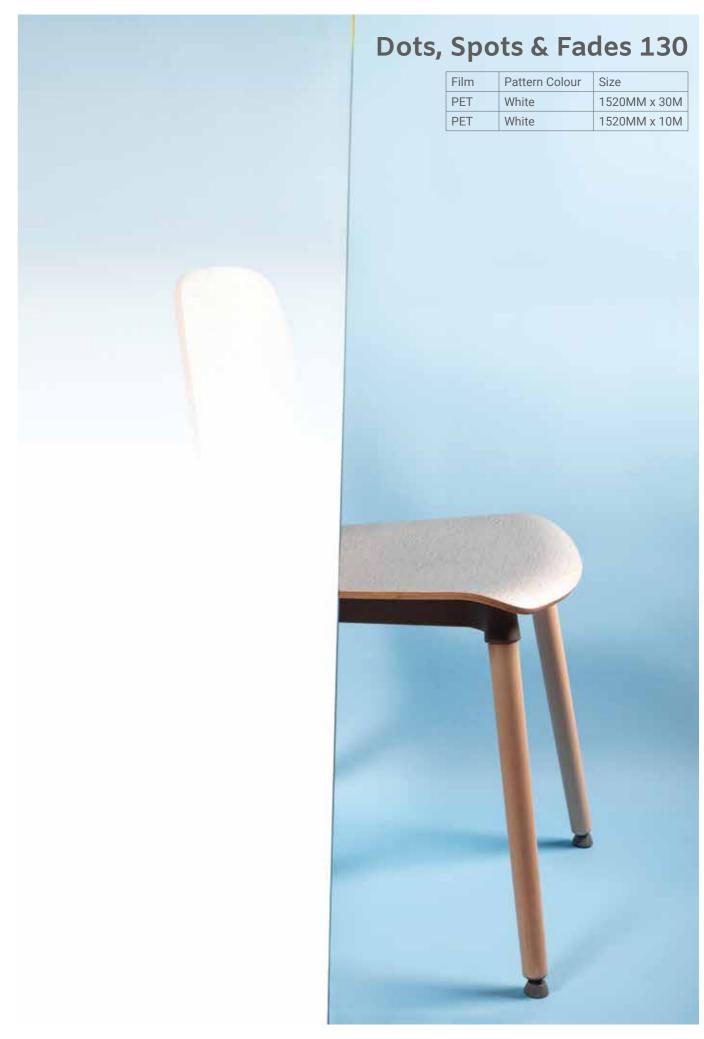

ation of individual design ideas to give your glass a fine design or the WOW factor.

SURFACE WOW Source only the best materials from around the world.

Check out our full range at: signanddigital.com





A dynamic collection of pre-designed window films from Geometrics and Lines to Fades and **Etches, Writable and Mirror Films.** 











# **The Facts**

SD+ Design Glass Films have been especially developed as a solution for Interior Glass Manifestation.

| Material  | PET 23 Microns           |
|-----------|--------------------------|
| Adhesive  | Acrylic 13GR/M2          |
| Linear    | Siliconed PET 23 Microns |
| Thickness | 23 Microns               |







Standard g Euroclasse

Gaurantee
10 years
(for glazing
not exposed
to sun)









16 / DESIGN GLASS FILM SURFACE WOW

















24 / DESIGN GLASS FILM SURFACE WOW





SURFACEWOW

DESIGN GLASS FILM / 27



SURFACE WOW

# **Geometrics 478**

|     | Pattern Colour | Size         |
|-----|----------------|--------------|
| PET | Frosted        | 1520MM x 30M |
| DET | Erected        | 1520MM × 10M |











32 / DESIGN GLASS FILM SURFACE WOW





















42 / DESIGN GLASS FILM SURFACE WOW









46 / DESIGN GLASS FILM SURFACE WOW



## **Coloured Glass Film**

| Film | Size         |
|------|--------------|
| PET  | 1520MM x 30M |
| PET  | 1520MM x 10M |











Blue Ocean 60685

Blue Azur 61185

Blue Turquoise 63545

Lilas 67047









Violet 60487

Raspberry 61133

Bronze 60259

Noir 60210









Red Vermillion 60193

Framboise 61133

Fuchsia 60026

Rose 60366









Orange 61052