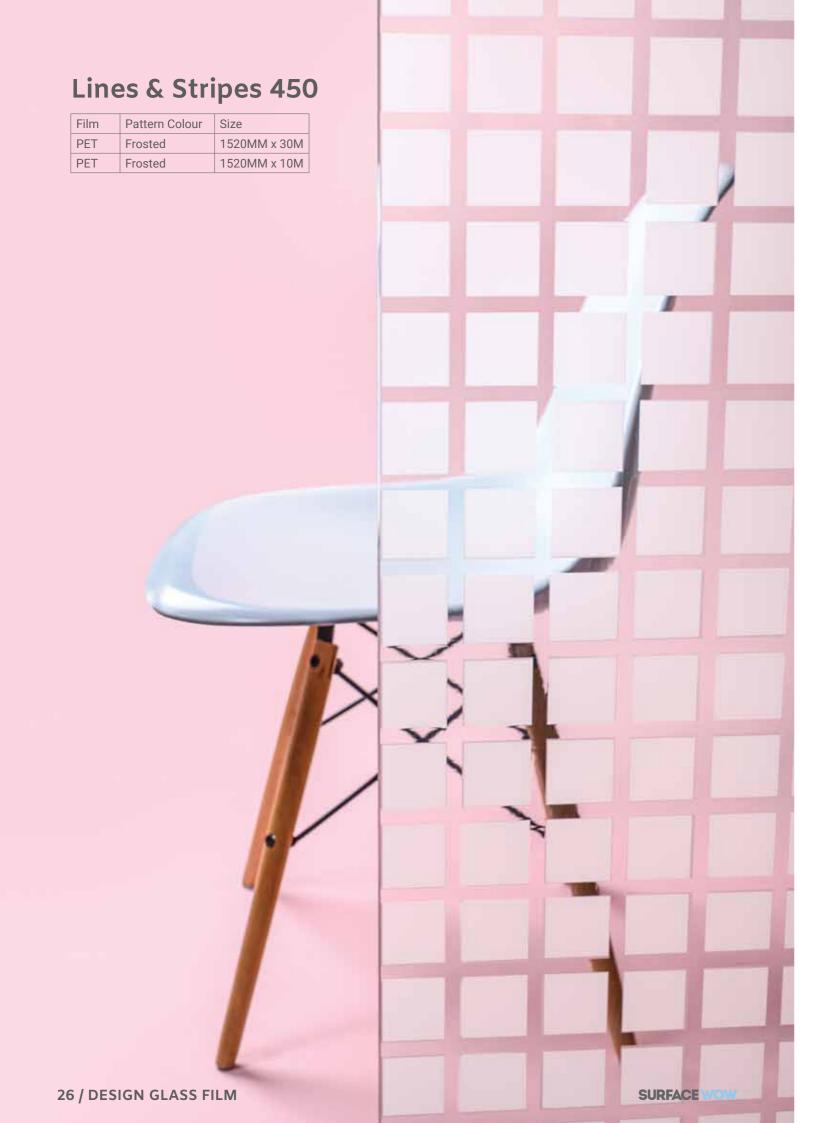

s a fine design or the WOW factor.

SURFACE WOW Source only the best materials from around the world.

Check out our full range at: signanddigital.com





A dynamic collection of pre-designed window films from Geometrics and Lines to Fades and **Etches, Writable and Mirror Films.** 











# **The Facts**

SD+ Design Glass Films have been especially developed as a solution for Interior Glass Manifestation.

| Material  | PET 23 Microns           |
|-----------|--------------------------|
| Adhesive  | Acrylic 13GR/M2          |
| Linear    | Siliconed PET 23 Microns |
| Thickness | 23 Microns               |







Standard g Euroclasse

Gaurantee
10 years
(for glazing
not exposed
to sun)









16 / DESIGN GLASS FILM SURFACE WOW

















24 / DESIGN GLASS FILM SURFACE WOW





SURFACEWOW

DESIGN GLASS FILM / 27



SURFACE WOW

# **Geometrics 478**

|     | Pattern Colour | Size         |
|-----|----------------|--------------|
| PET | Frosted        | 1520MM x 30M |
| DET | Erected        | 1520MM × 10M |











32 / DESIGN GLASS FILM SURFACE WOW





















42 / DESIGN GLASS FILM SURFACE WOW









46 / DESIGN GLASS FILM SURFACE WOW



## **Coloured Glass Film**

| Film | Size         |
|------|--------------|
| PET  | 1520MM x 30M |
| PET  | 1520MM x 10M |











Blue Ocean 60685

Blue Azur 61185

Blue Turquoise 63545

Lilas 67047









Violet 60487

Raspberry 61133

Bronze 60259

Noir 60210









Red Vermillion 60193

Framboise 61133

Fuchsia 60026

Rose 60366









Orange 61052

Yellow 61011

Mint Green 60894

Spring Green 612