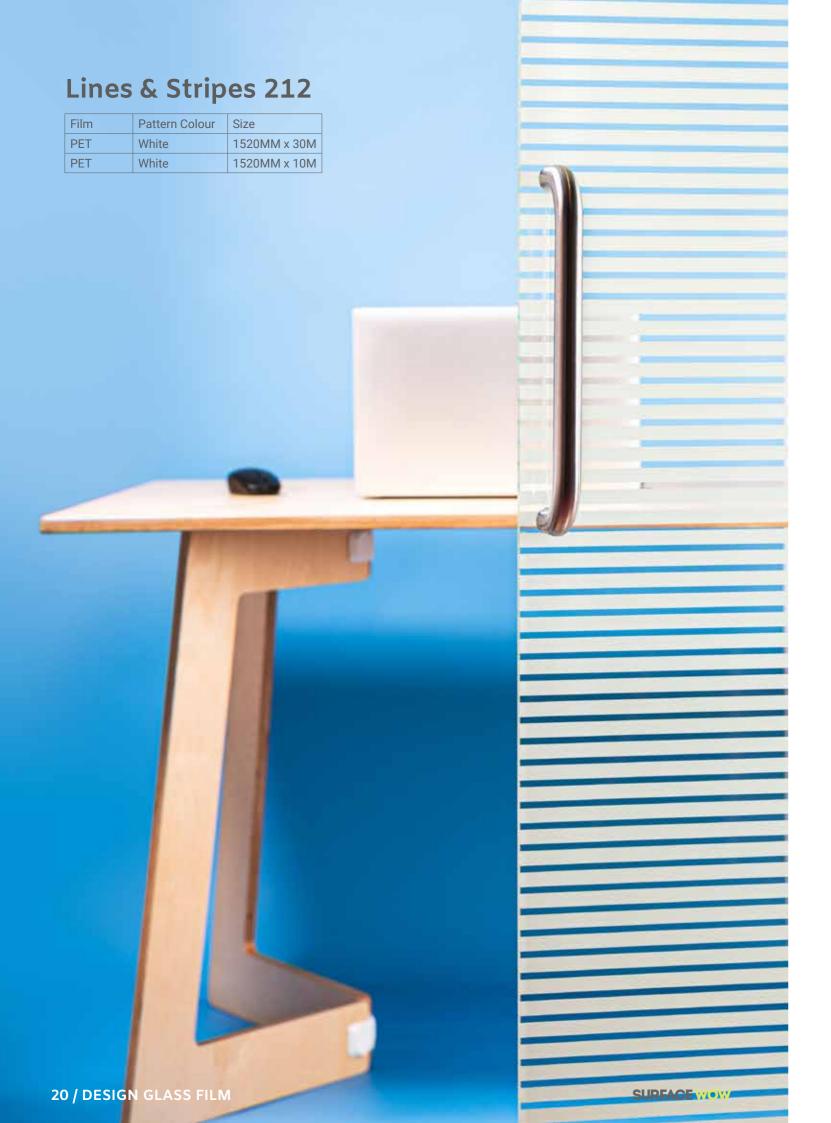

ion of individual design ideas to give your glass a fine design or the WOW factor.

SURFACE WOW Source only the best materials from around the world.

Check out our full range at: signanddigital.com





A dynamic collection of pre-designed window films from Geometrics and Lines to Fades and **Etches, Writable and Mirror Films.** 











# **The Facts**

SD+ Design Glass Films have been especially developed as a solution for Interior Glass Manifestation.

| Material  | PET 23 Microns           |
|-----------|--------------------------|
| Adhesive  | Acrylic 13GR/M2          |
| Linear    | Siliconed PET 23 Microns |
| Thickness | 23 Microns               |







Standard g Euroclasse

Gaurantee
10 years
(for glazing
not exposed
to sun)









16 / DESIGN GLASS FILM SURFACE WOW

















24 / DESIGN GLASS FILM SURFACE WOW





SURFACEWOW

DESIGN GLASS FILM / 27



SURFACE WOW

# **Geometrics 478**

|     | Pattern Colour | Size         |
|-----|----------------|--------------|
| PET | Frosted        | 1520MM x 30M |
| DET | Erected        | 1520MM × 10M |











32 / DESIGN GLASS FILM SURFACE WOW





















42 / DESIGN GLASS FILM SURFACE WOW









46 / DESIGN GLASS FILM SURFACE WOW



## **Coloured Glass Film**

| Film | Size         |
|------|--------------|
| PET  | 1520MM x 30M |
| PET  | 1520MM x 10M |











Blue Ocean 60685

Blue Azur 61185

Blue Turquoise 63545

Lilas 67047









Violet 60487

Raspberry 61133

Bronze 60259

Noir 60210









Red Vermillion 60193

Framboise 61133

Fuchsia 60026

Rose 60366









Orange 61052