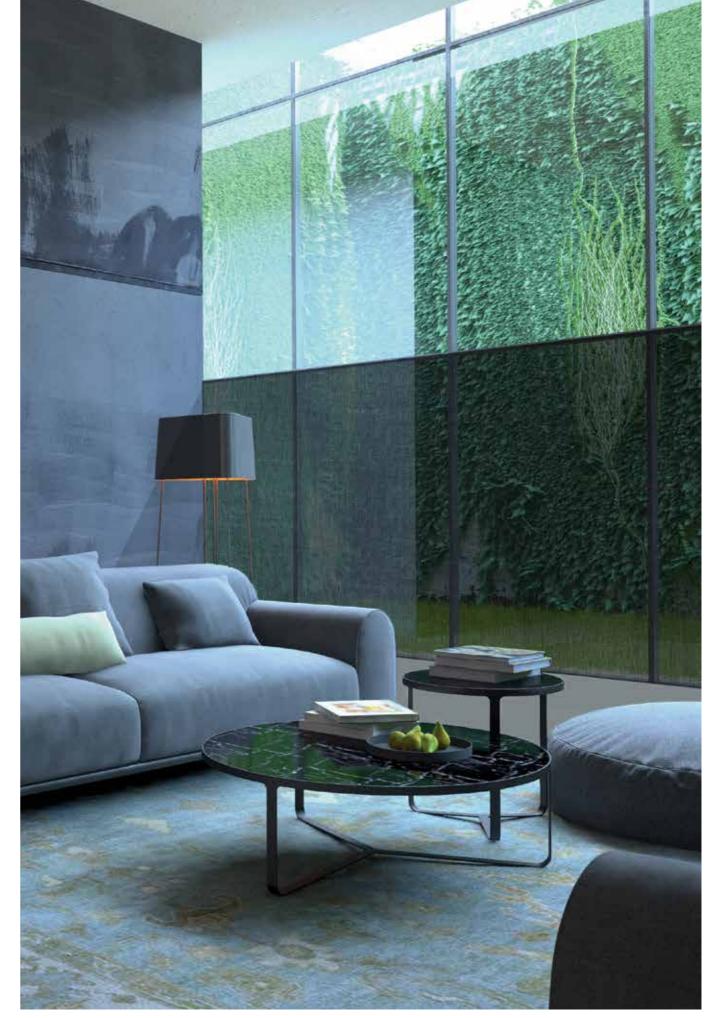

# Veilish

Go beyond traditional window coverings

Explore our warm, natural fabrics to dress up your windows. Veilish can act as a self-adhesive net curtain and is the ideal non-pvc alternative to traditional architectural & decorative window films and foils.

- 100% polyester fabric
- Self-adhesive
- Semi-transparent
- UV-resistant
- Cooling effect
- Creates privacy

70 / GLASS VINYL **SURFACE WOW SURFACE WOW GLASS VINYL / 71** 