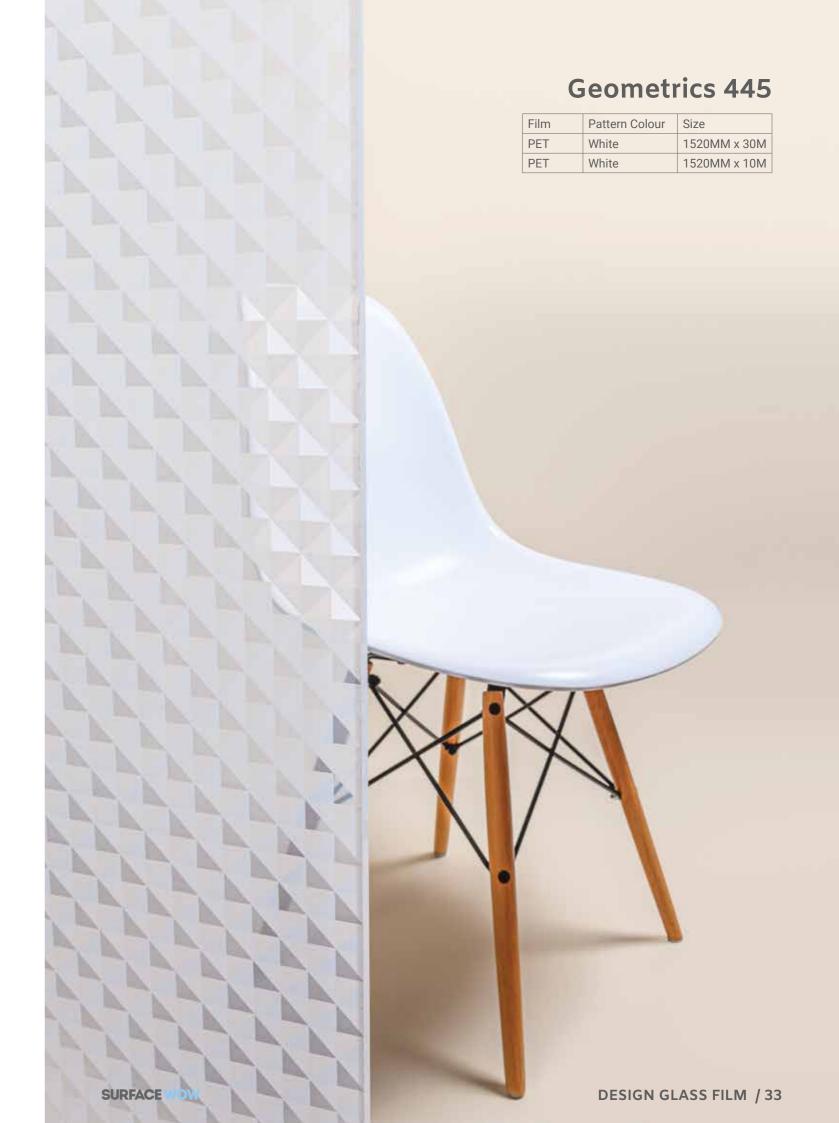

*Etches, Writable and Mirror Films.** 











# **The Facts**

SD+ Design Glass Films have been especially developed as a solution for Interior Glass Manifestation.

| Material  | PET 23 Microns           |
|-----------|--------------------------|
| Adhesive  | Acrylic 13GR/M2          |
| Linear    | Siliconed PET 23 Microns |
| Thickness | 23 Microns               |







Standard g Euroclasse

Gaurantee
10 years
(for glazing
not exposed
to sun)









16 / DESIGN GLASS FILM SURFACE WOW

















24 / DESIGN GLASS FILM SURFACE WOW





SURFACEWOW

DESIGN GLASS FILM / 27



SURFACE WOW

# **Geometrics 478**

|     | Pattern Colour | Size         |
|-----|----------------|--------------|
| PET | Frosted        | 1520MM x 30M |
| DET | Erected        | 1520MM × 10M |











32 / DESIGN GLASS FILM SURFACE WOW





















42 / DESIGN GLASS FILM SURFACE WOW









46 / DESIGN GLASS FILM SURFACE WOW



## **Coloured Glass Film**

| Film | Size         |
|------|--------------|
| PET  | 1520MM x 30M |
| PET  | 1520MM x 10M |











Blue Ocean 60685

Blue Azur 61185

Blue Turquoise 63545

Lilas 67047









Violet 60487

Raspberry 61133

Bronze 60259

Noir 60210









Red Vermillion 60193

Framboise 61133

Fuchsia 60026

Rose 60366









Orange 61052

Yellow 61011

Mint Green 60894

Spring Green 61214

48 / DESIGN GLASS FILM **DESIGN GLASS FILM / 49** SURFACE WOW SURFACE WOW

## **Translucent Frosted 356**

| Film | Pattern Colour | Size         |
|------|----------------|--------------|
| PET  | Frosted        | 1520MM x 30M |
| PET  | Fro