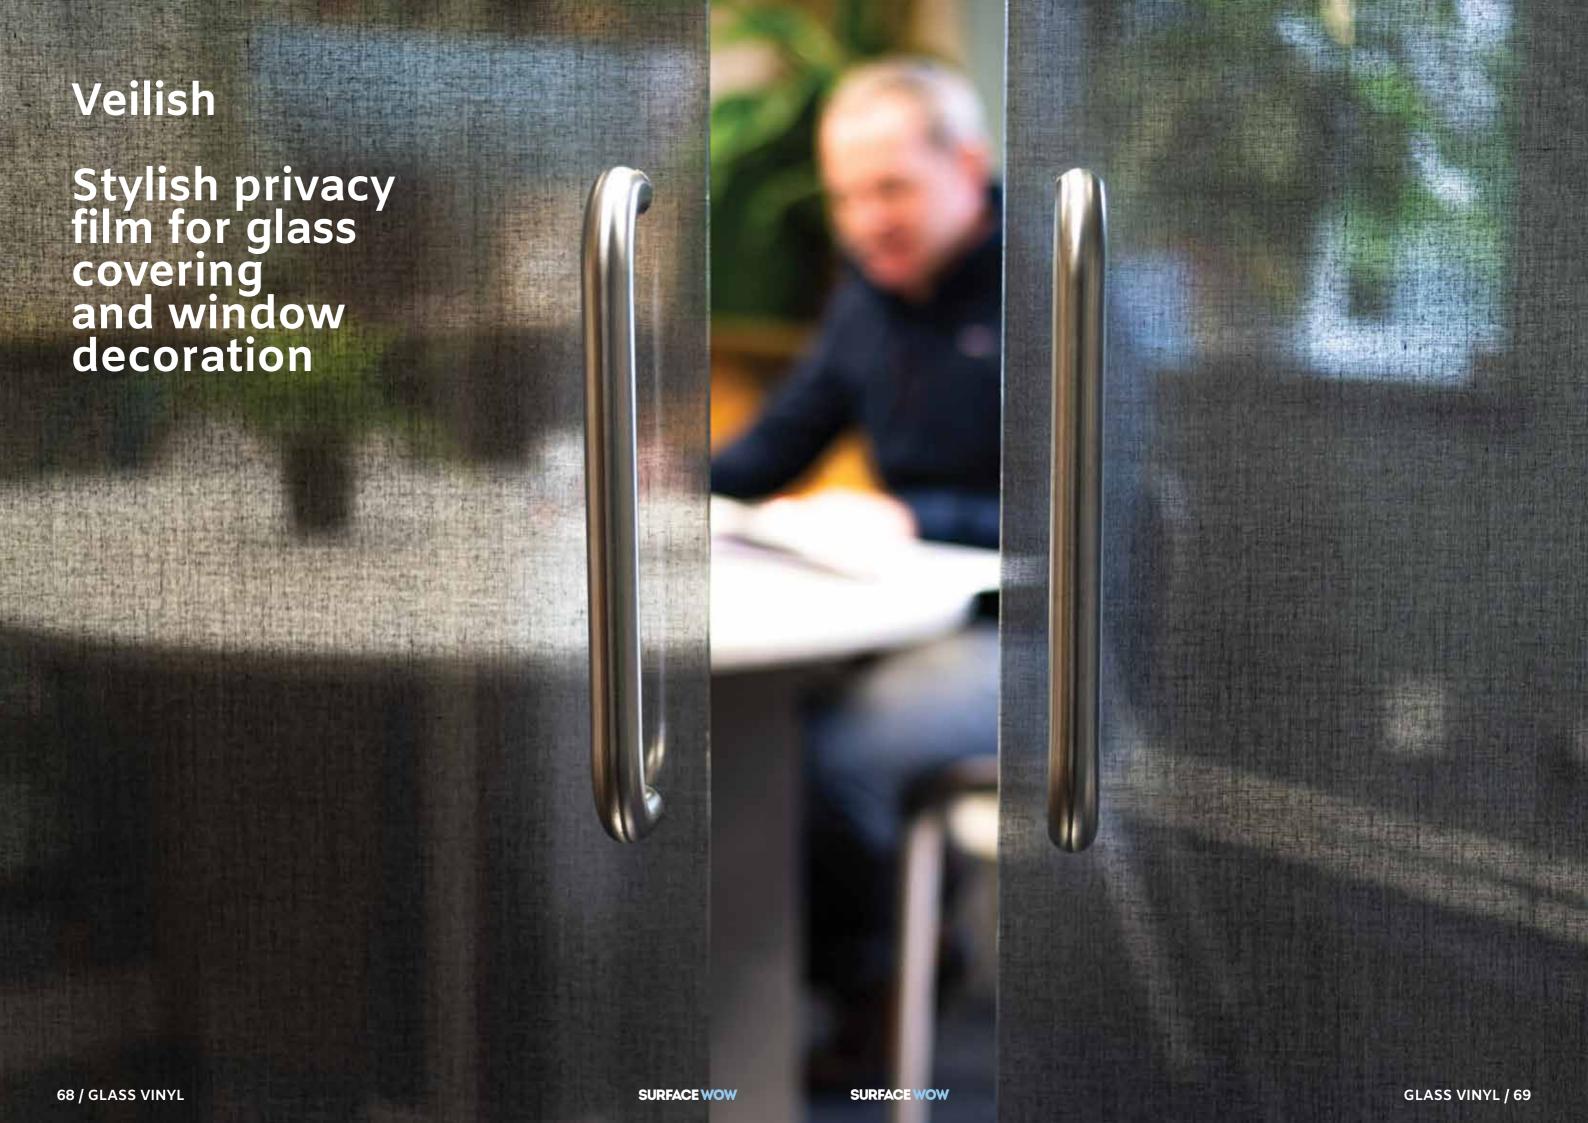

# Veilish

Go beyond traditional window coverings

Explore our warm, natural fabrics to dress up your windows. Veilish can act as a self-adhesive net curtain and is the ideal non-pvc alternative to traditional architectural & decorative window films and foils.

- 100% polyester fabric
- Self-adhesive
- Semi-transparent
- UV-resistant
- Cooling effect
- Creates privacy

70 / GLASS VINYL **SURFACE WOW SURFACE WOW GLASS VINYL / 71** 