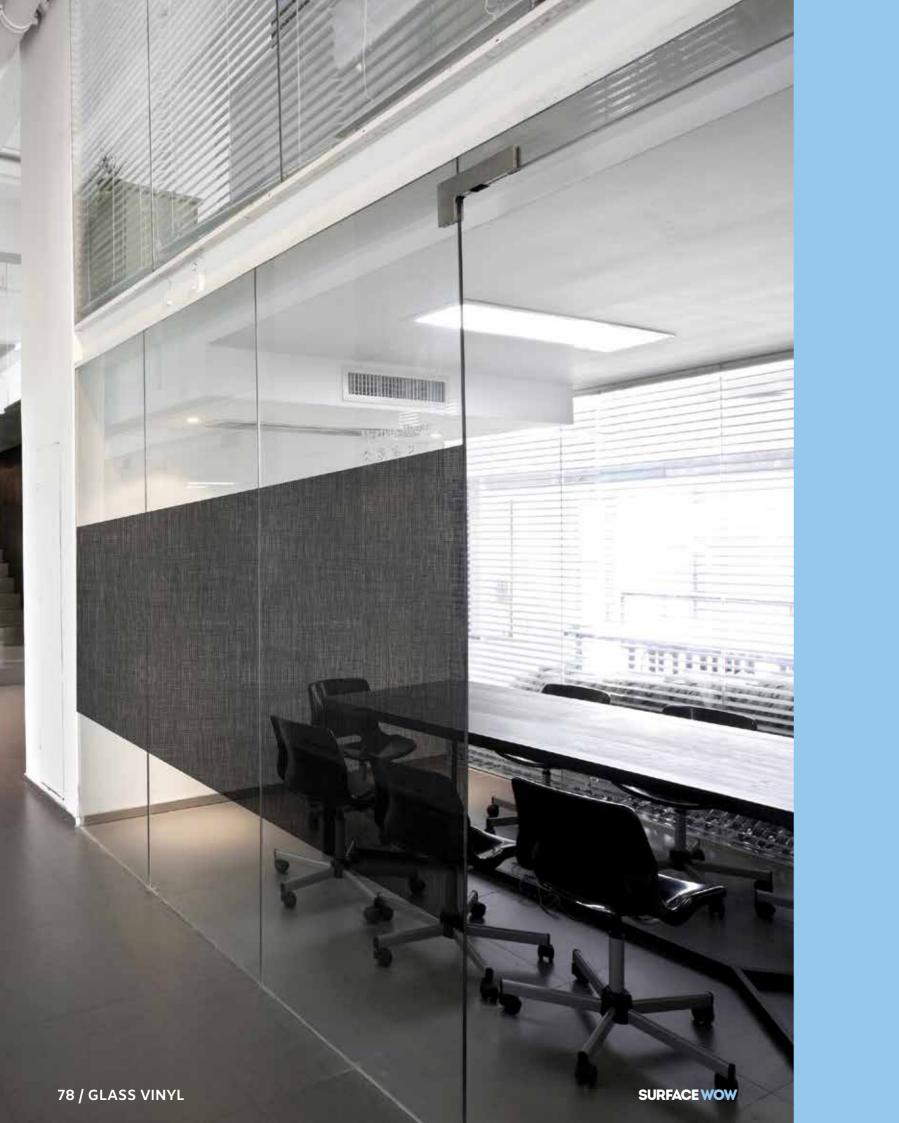

# Veilish

Go beyond traditional window coverings

Explore our warm, natural fabrics to dress up your windows. Veilish can act as a self-adhesive net curtain and is the ideal non-pvc alternative to traditional architectural & decorative window films and foils.

- 100% polyester fabric
- Self-adhesive
- Semi-transparent
- UV-resistant
- Cooling effect
- Creates privacy

70 / GLASS VINYL **SURFACE WOW SURFACE WOW GLASS VINYL / 71** 