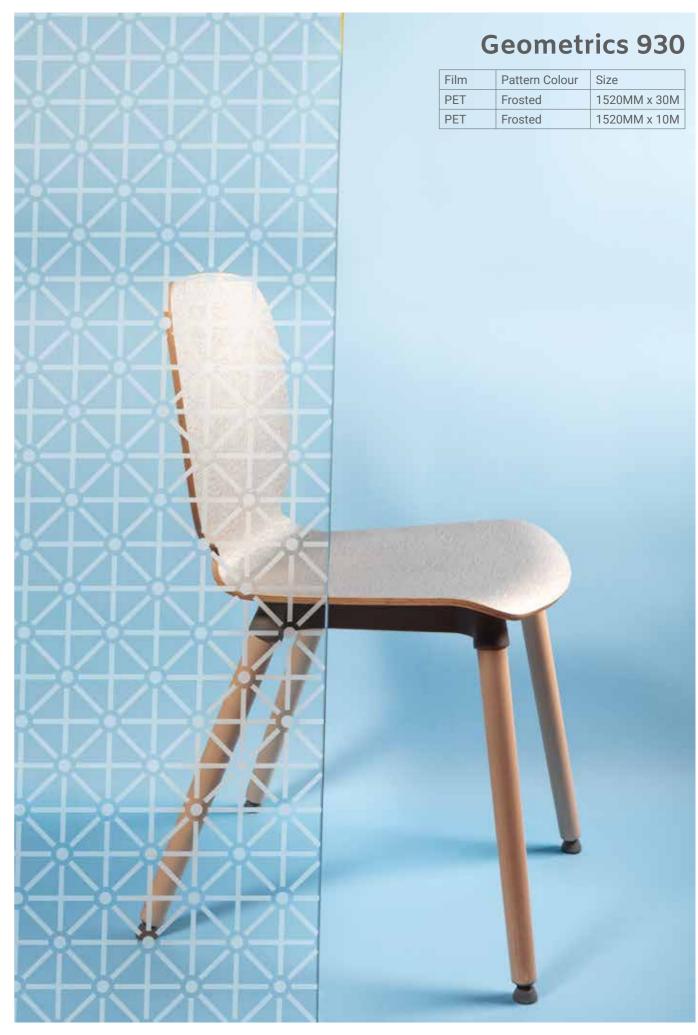

# **Geometrics 478**

|     | Pattern Colour | Size         |
|-----|----------------|--------------|
| PET | Frosted        | 1520MM x 30M |
| DET | Erected        | 1520MM × 10M |

32 / DESIGN GLASS FILM SURFACE WOW