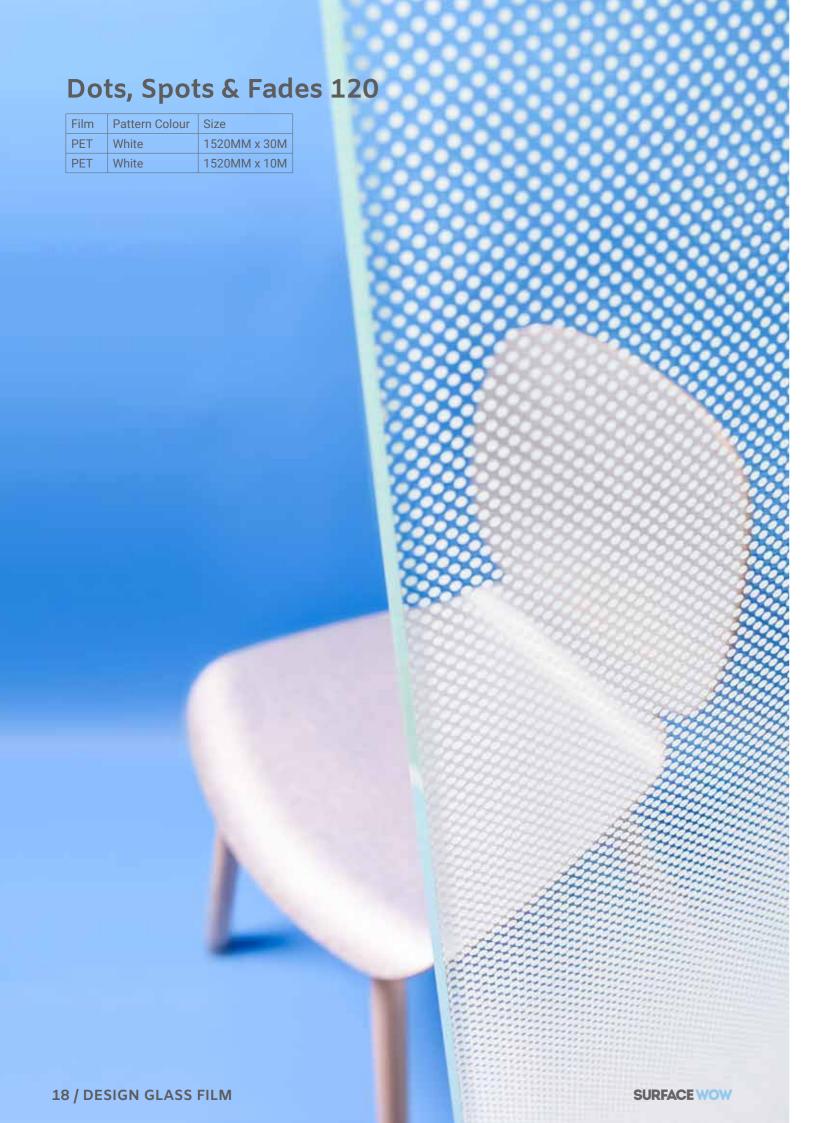

# **The Facts**

SD+ Design Glass Films have been especially developed as a solution for Interior Glass Manifestation.

| Material  | PET 23 Microns           |
|-----------|--------------------------|
| Adhesive  | Acrylic 13GR/M2          |
| Linear    | Siliconed PET 23 Microns |
| Thickness | 23 Microns               |