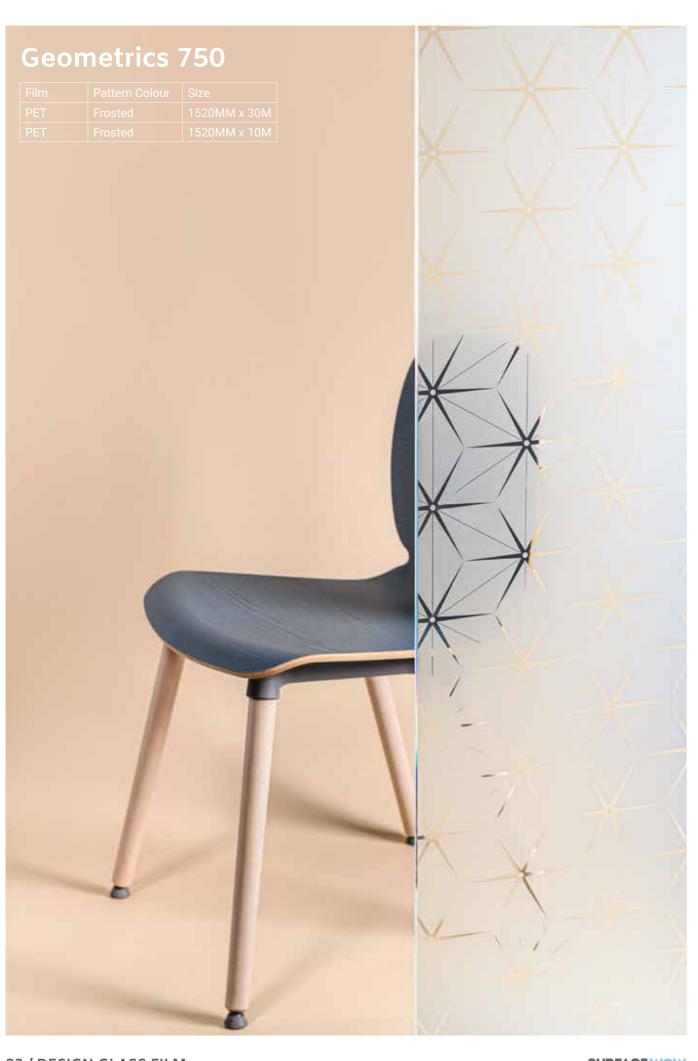

**Etches, Writable and Mirror Films.** 











# **The Facts**

SD+ Design Glass Films have been especially developed as a solution for Interior Glass Manifestation.

| Material  | PET 23 Microns           |
|-----------|--------------------------|
| Adhesive  | Acrylic 13GR/M2          |
| Linear    | Siliconed PET 23 Microns |
| Thickness | 23 Microns               |







Standard g Euroclasse

Gaurantee
10 years
(for glazing
not exposed
to sun)









16 / DESIGN GLASS FILM SURFACE WOW

















24 / DESIGN GLASS FILM SURFACE WOW





SURFACEWOW

DESIGN GLASS FILM / 27



SURFACE WOW

# **Geometrics 478**

|     | Pattern Colour | Size         |
|-----|----------------|--------------|
| PET | Frosted        | 1520MM x 30M |
| DET | Erected        | 1520MM × 10M |











32 / DESIGN GLASS FILM SURFACE WOW





















42 / DESIGN GLASS FILM SURFACE WOW









46 / DESIGN GLASS FILM SURFACE WOW



## **Coloured Glass Film**

| Film | Size         |
|------|--------------|
| PET  | 1520MM x 30M |
| PET  | 1520MM x 10M |











Blue Ocean 60685

Blue Azur 61185

Blue Turquoise 63545

Lilas 67047









Violet 60487

Raspberry 61133

Bronze 60259

Noir 60210









Red Vermillion 60193

Framboise 61133

Fuchsia 60026

Rose 60366









Orange 61052

Yellow 61011

Mint Green 60894

Spring Green 61214

48 / DESIGN GLASS FILM **DESIGN GLASS FILM / 49** SURFACE WOW SURFACE WOW

## **Translucent Frosted 356**

| Film | Pattern Colour | Size         |
|------|----------------|--------------|
| PET  | Frosted        | 1520MM x 30M |
| PET  | F