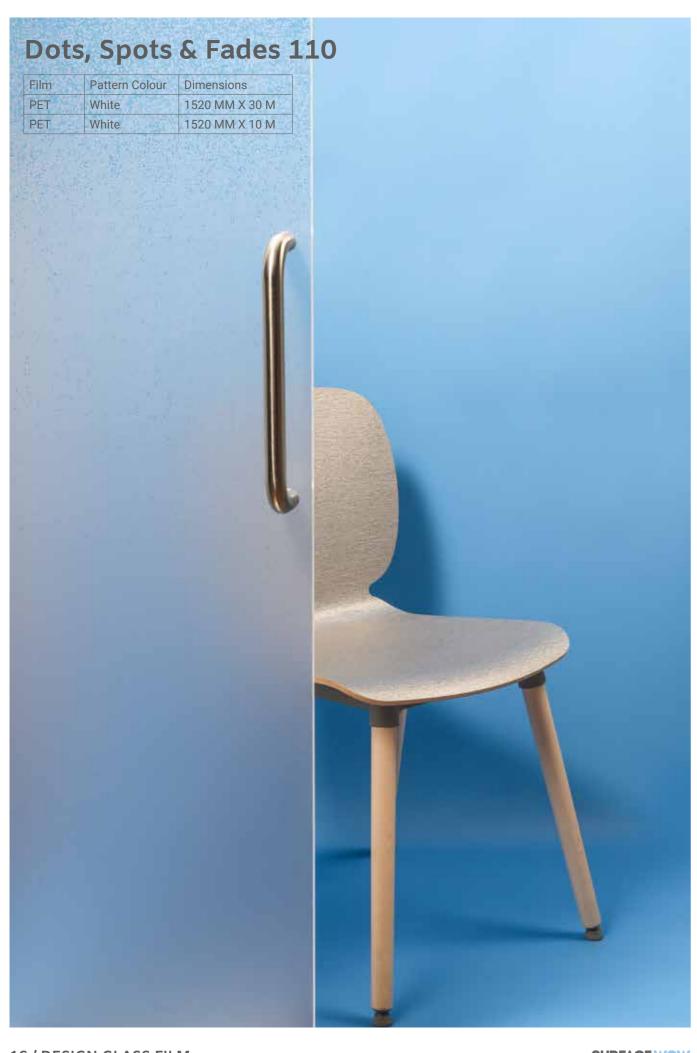

# **The Facts**

SD+ Design Glass Films have been especially developed as a solution for Interior Glass Manifestation.

| Material  | PET 23 Microns           |
|-----------|--------------------------|
| Adhesive  | Acrylic 13GR/M2          |
| Linear    | Siliconed PET 23 Microns |
| Thickness | 23 Microns               |