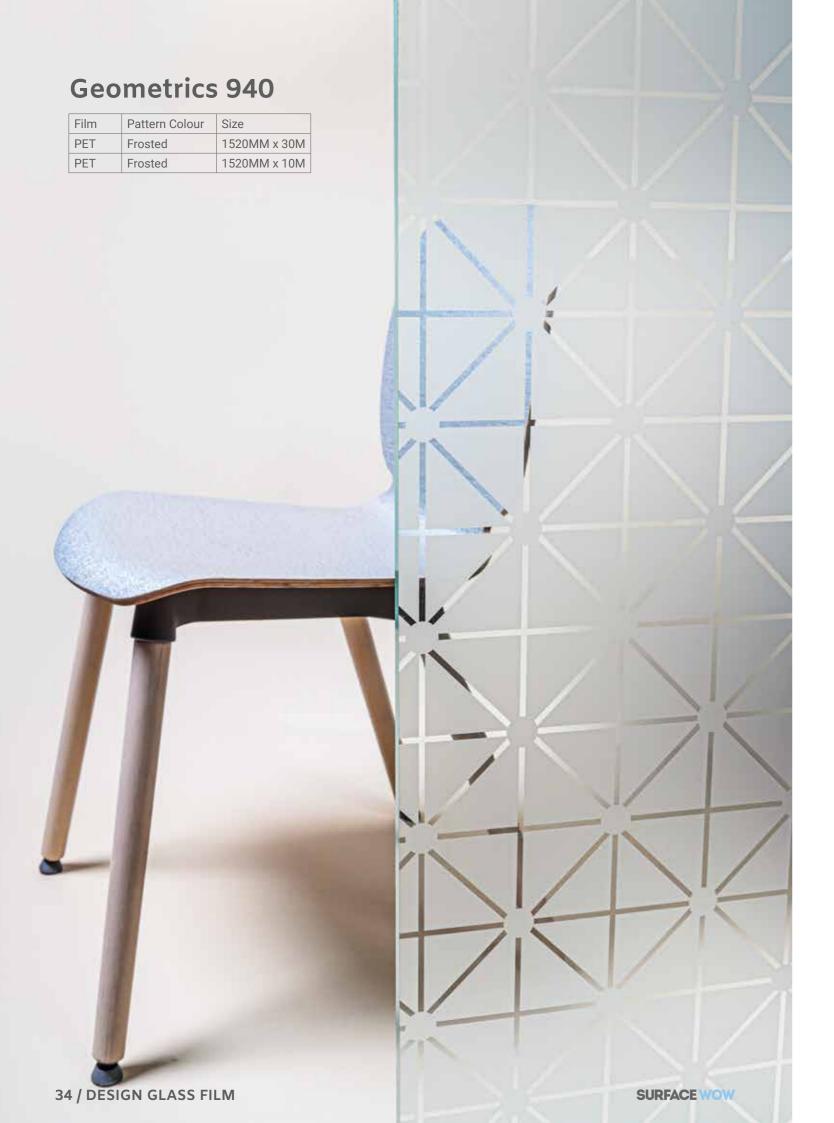

# **The Facts**

SD+ Design Glass Films have been especially developed as a solution for Interior Glass Manifestation.

| Material  | PET 23 Microns           |
|-----------|--------------------------|
| Adhesive  | Acrylic 13GR/M2          |
| Linear    | Siliconed PET 23 Microns |
| Thickness | 23 Microns               |







Standard g Euroclasse

Gaurantee
10 years
(for glazing
not exposed
to sun)









16 / DESIGN GLASS FILM SURFACE WOW

















24 / DESIGN GLASS FILM SURFACE WOW





SURFACEWOW

DESIGN GLASS FILM / 27



SURFACE WOW

# **Geometrics 478**

|     | Pattern Colour | Size         |
|-----|----------------|--------------|
| PET | Frosted        | 1520MM x 30M |
| DET | Erected        | 1520MM × 10M |











32 / DESIGN GLASS FILM SURFACE WOW





















42 / DESIGN GLASS FILM SURFACE WOW









46 / DESIGN GLASS FILM SURFACE WOW



## **Coloured Glass Film**

| Film | Size         |
|------|--------------|
| PET  | 1520MM x 30M |
| PET  | 1520MM x 10M |











Blue Ocean 60685

Blue Azur 61185

Blue Turquoise 63545

Lilas 67047









Violet 60487

Raspberry 61133

Bronze 60259

Noir 60210









Red Vermillion 60193

Framboise 61133

Fuchsia 60026

Rose 60366









Orange 61052

Yellow 61011

Mint Green 60894

Spring Green 61214

48 / DESIGN GLASS FILM **DESIGN GLASS FILM / 49** SURFACE WOW SURFACE WOW

## **Translucent Frosted 356**

| Film | Pattern Colour | Size         |
|------|----------------|--------------|
| PET  | Frosted        | 1520MM x 30M |
| PET  | Frosted        | 1520MM x 10M |





50 /