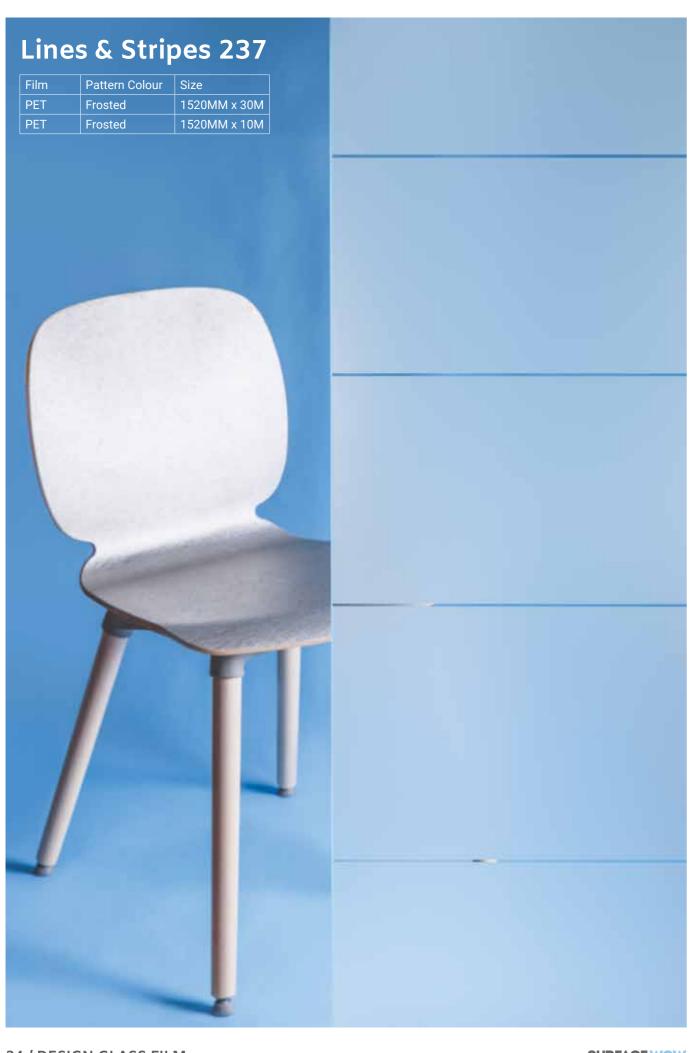

ndividual design ideas to give your glass a fine design or the WOW factor.

SURFACE WOW Source only the best materials from around the world.

Check out our full range at: signanddigital.com





A dynamic collection of pre-designed window films from Geometrics and Lines to Fades and **Etches, Writable and Mirror Films.** 











# **The Facts**

SD+ Design Glass Films have been especially developed as a solution for Interior Glass Manifestation.

| Material  | PET 23 Microns           |
|-----------|--------------------------|
| Adhesive  | Acrylic 13GR/M2          |
| Linear    | Siliconed PET 23 Microns |
| Thickness | 23 Microns               |







Standard g Euroclasse

Gaurantee
10 years
(for glazing
not exposed
to sun)









16 / DESIGN GLASS FILM SURFACE WOW

















24 / DESIGN GLASS FILM SURFACE WOW





SURFACEWOW

DESIGN GLASS FILM / 27



SURFACE WOW

# **Geometrics 478**

|     | Pattern Colour | Size         |
|-----|----------------|--------------|
| PET | Frosted        | 1520MM x 30M |
| DET | Erected        | 1520MM × 10M |











32 / DESIGN GLASS FILM SURFACE WOW





















42 / DESIGN GLASS FILM SURFACE WOW









46 / DESIGN GLASS FILM SURFACE WOW



## **Coloured Glass Film**

| Film | Size         |
|------|--------------|
| PET  | 1520MM x 30M |
| PET  | 1520MM x 10M |











Blue Ocean 60685

Blue Azur 61185

Blue Turquoise 63545

Lilas 67047









Violet 60487

Raspberry 61133

Bronze 60259

Noir 60210









Red Vermillion 60193

Framboise 61133

Fuchsia 60026

Rose 60366









Orange 61052

Yellow 6