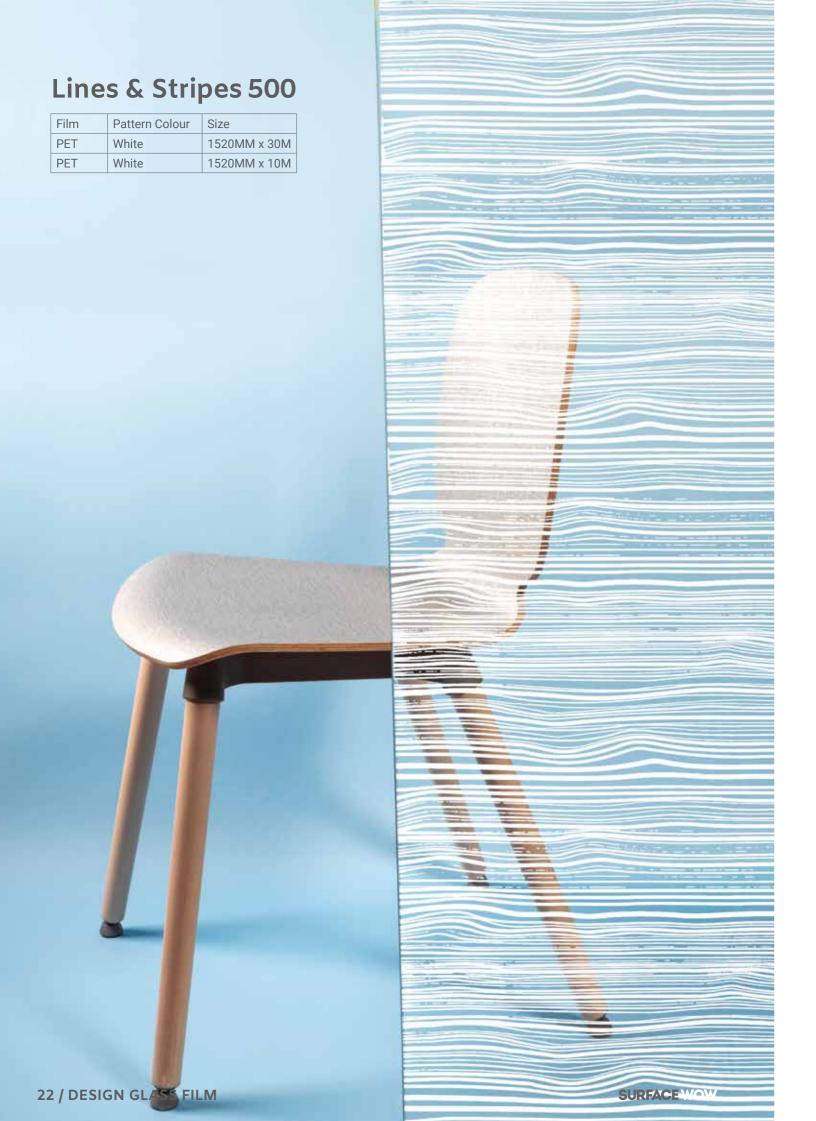

of individual design ideas to give your glass a fine design or the WOW factor.

SURFACE WOW Source only the best materials from around the world.

Check out our full range at: signanddigital.com





A dynamic collection of pre-designed window films from Geometrics and Lines to Fades and **Etches, Writable and Mirror Films.** 











# **The Facts**

SD+ Design Glass Films have been especially developed as a solution for Interior Glass Manifestation.

| Material  | PET 23 Microns           |
|-----------|--------------------------|
| Adhesive  | Acrylic 13GR/M2          |
| Linear    | Siliconed PET 23 Microns |
| Thickness | 23 Microns               |







Standard g Euroclasse

Gaurantee
10 years
(for glazing
not exposed
to sun)









16 / DESIGN GLASS FILM SURFACE WOW

















24 / DESIGN GLASS FILM SURFACE WOW





SURFACEWOW

DESIGN GLASS FILM / 27



SURFACE WOW

# **Geometrics 478**

|     | Pattern Colour | Size         |
|-----|----------------|--------------|
| PET | Frosted        | 1520MM x 30M |
| DET | Erected        | 1520MM × 10M |











32 / DESIGN GLASS FILM SURFACE WOW





















42 / DESIGN GLASS FILM SURFACE WOW









46 / DESIGN GLASS FILM SURFACE WOW



## **Coloured Glass Film**

| Film | Size         |
|------|--------------|
| PET  | 1520MM x 30M |
| PET  | 1520MM x 10M |











Blue Ocean 60685

Blue Azur 61185

Blue Turquoise 63545

Lilas 67047









Violet 60487

Raspberry 61133

Bronze 60259

Noir 60210









Red Vermillion 60193

Framboise 61133

Fuchsia 60026

Rose 60366









Orange 61052

Yell