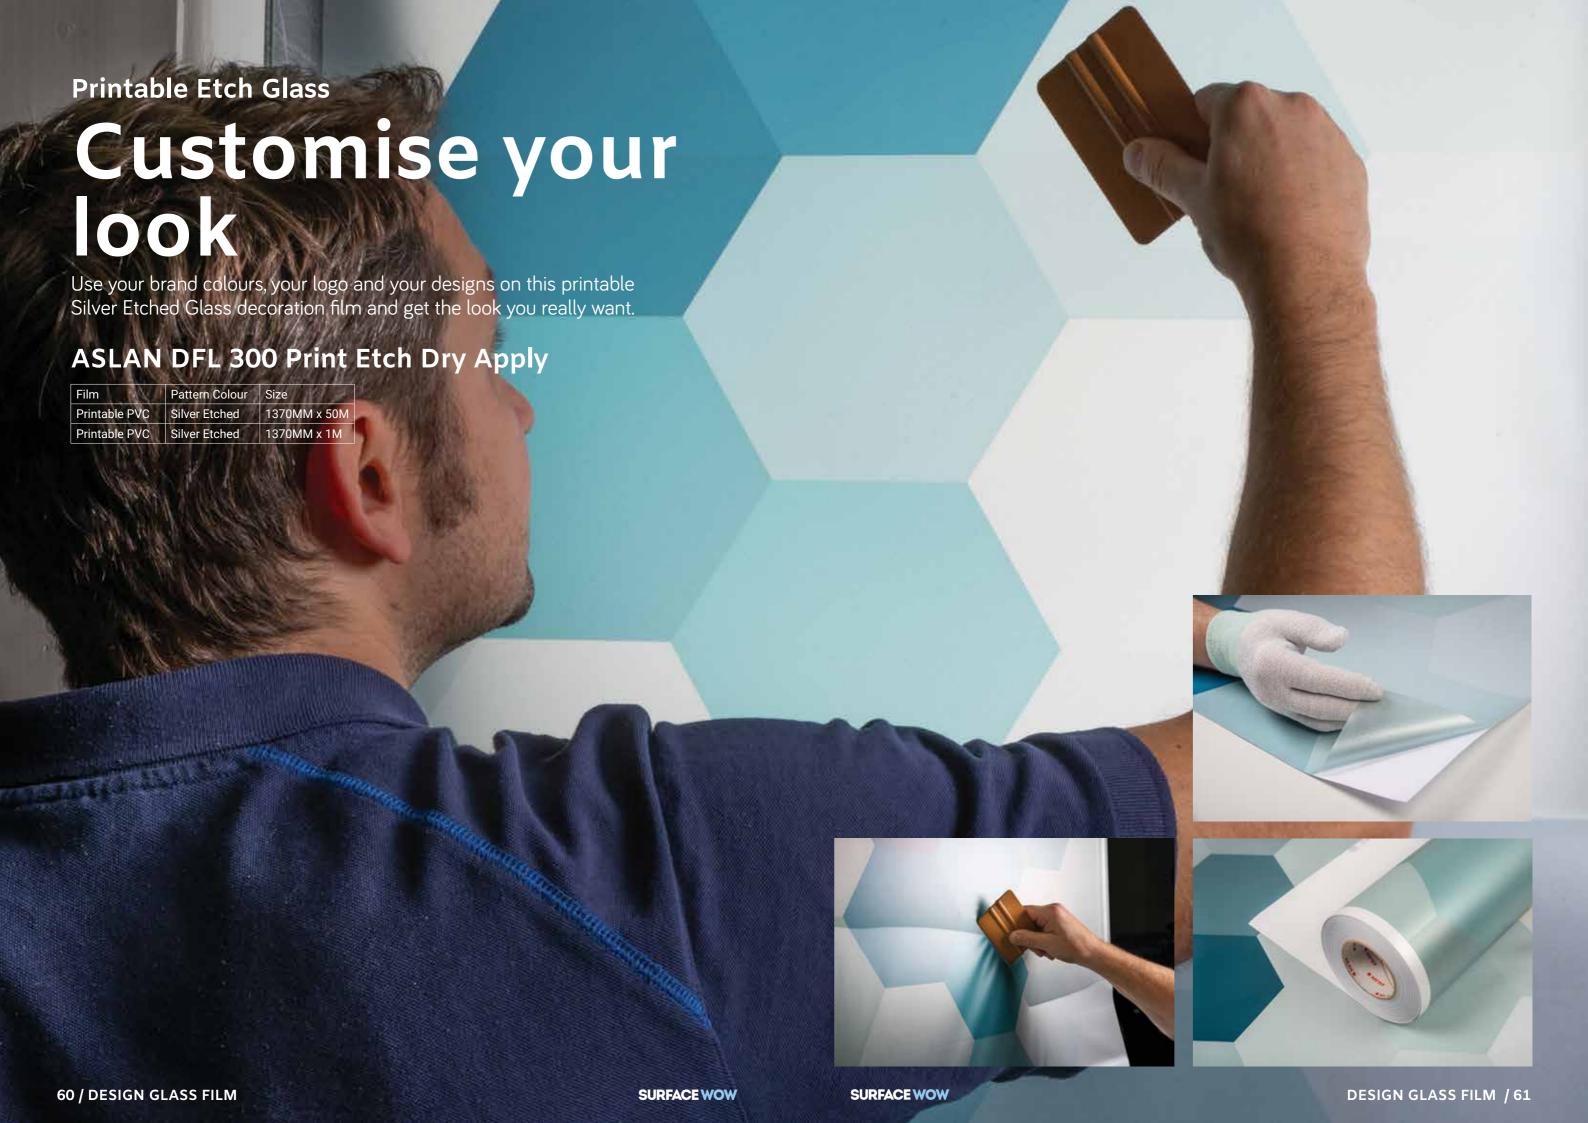

# Silver Etched Glass

### **Polymeric Glass Decoration Film**

Silver etched utilises a semi-opaque, matt, calendered PVC that is suitable for use on a wide variety of clean, dry surfaces. The film has been formulated to promote medium-term, exterior durability, whilst the liner has been engineered to deliver outstanding lay flat properties. It also incorporates a solvent based adhesive with bubble-free technology to facilitate application, making it a more user-friendly option than the 'standard' product.

> This window film is specifically designed to be cut on computerised sign-making equipment, with its unique liner promoting enhanced weeding performance.

| Film | Pattern Colour | Size         |
|------|----------------|--------------|
| PVC  | Silver Etched  | 1220MM x 50M |
| PVC  | Silver Etched  | 1220MM x 1M  |
| PVC  | Silver Etched  | 610MM x 50M  |
| PVC  | Silver Etched  | 610MM x 1M   |