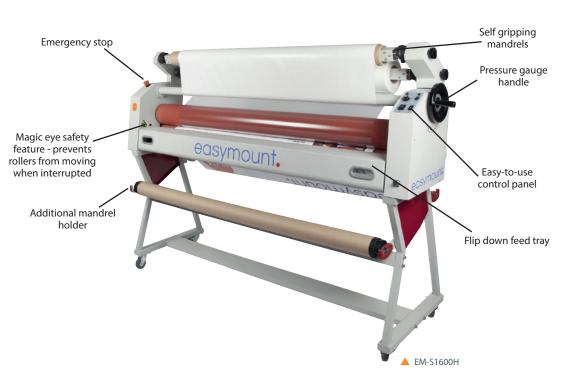

#### **KEY FEATURES**

- Up to 5m/16ft a minute
- 25mm mounting thickness
- Variable speed control
- Integral media take-up unit
- Self gripping mandrels
- Magic eye safety feature
- Heated roller
- Single lift mechanism
- Heavy duty construction
- Release liner take-up
- Large rollers
- Handy reverse mechanism
- Foot pedal

#### Design & Performance

This Easymount  $^{\circ}$  Sign laminator is designed to perform and built to last, with its solid heavy duty construction.

An easy-to-use laminating system with self gripping mandrels and a flip down feed tray.

The Easymount<sup>®</sup> Sign includes an integral media take-up unit, making the system ideal for single banners or reel to reel laminating up to 50m.

NOW WITH AN INTEGRAL MEDIA TAKE-UP UNIT, SELF GRIPPING MANDRELS & SINGLE LIFT MECHANISM